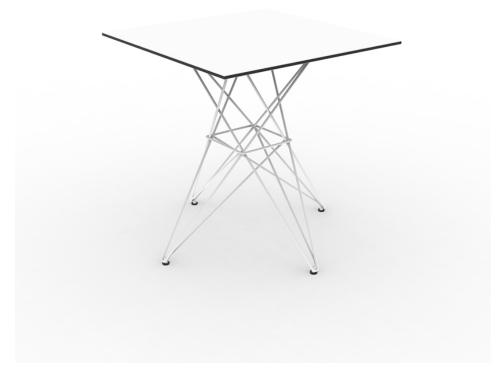

### Faz table stainless base 70x70x72 by Ramón Esteve

Faz is a modular collection of outdoor furniture and planters designed by <u>Ramón</u> <u>Esteve</u> for <u>Vondom</u>. He is the architect of harmony, serenity, timelessness and universality, and he has created mineral and emphatic shapes that make Faz a design that contextualizes with homes and installations. An ambience, encircling as a result of the blissful combination of the material and lighting, so that the sole sensation would be its fusion.

#### Description

Made of polyethylene resin by rotational moulding.100% Recyclable. Item suitable for indoor and outdoor use. Available in different finishes.

Weight: 9.5 Kg