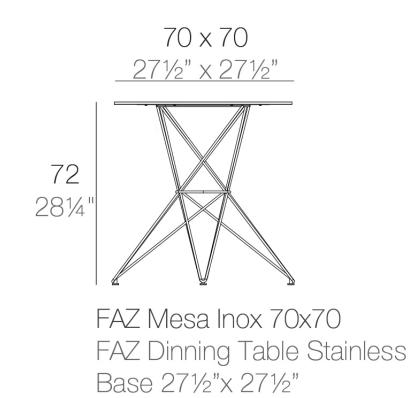

Products / Dining Tables / Faz Table Stainless Base 70x70x72

### Faz table stainless base 70x70x72 by Ramón Esteve

Faz is a modular collection of outdoor furniture and planters designed by <u>Ramón</u> <u>Esteve</u> for <u>Vondom</u>. He is the architect of harmony, serenity, timelessness and universality, and he has created mineral and emphatic shapes that make Faz a design that contextualizes with homes and installations. An ambience, encircling as a result of the blissful combination of the material and lighting, so that the sole sensation would be its fusion.



### Info

#### Description

Made of polyethylene resin by rotational moulding.100% Recyclable. Item suitable for indoor and outdoor use. Available in different finishes.

Weight: 9.5 Kg



### Finishes

finishes

| BASIC<br>Ref. 54058CB |               |              |            |            |
|-----------------------|---------------|--------------|------------|------------|
|                       |               |              |            |            |
| white                 | british gray  | traffic gray | black      | ecru       |
|                       |               |              |            |            |
| crema                 | castoro fiber | cacao        | notte blue | modo green |
|                       |               |              |            |            |
| pickle                | almond        | red          | purjai red | melon      |
|                       |               |              |            |            |

mostaza

Matt Polyethylene