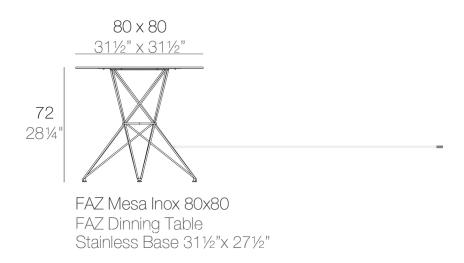

## Faz table stainless base 80x80

## Description

Made of polyethylene resin by rotational moulding.100% Recyclable. Item suitable for indoor and outdoor use. Available in different finishes.

Weight: 11.2 Kg