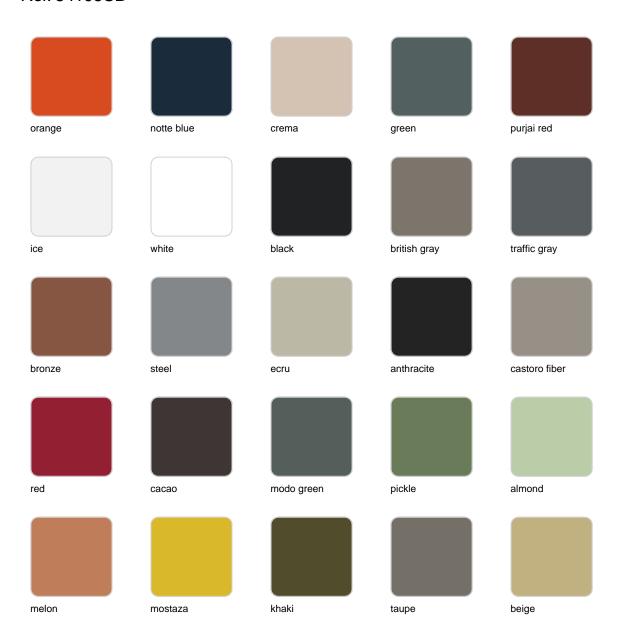

ss Base 80x80

## Faz table stainless base 80x80

### by Ramón Esteve

Faz is a modular collection of outdoor furniture and planters designed by <u>Ramón</u> <u>Esteve</u> for <u>Vondom</u>. He is the architect of harmony, serenity, timelessness and universality, and he has created mineral and emphatic shapes that make Faz a design that contextualizes with homes and installations. An ambience, encircling as a result of the blissful combination of the material and lighting, so that the sole sensation would be its fusion.



# **VOUDOM**

## Info

## Description

Made of polyethylene resin by rotational moulding.100% Recyclable. Item suitable for indoor and outdoor use. Available in different finishes.

Weight: 11.2 Kg



# **VOUDOM**

## **Finishes**

### finishes

#### BASIC Ref. 54106CB



Matt Polyethylene



## tabletops

**HPL** 

Ref. VVAR00522



HPL black edge