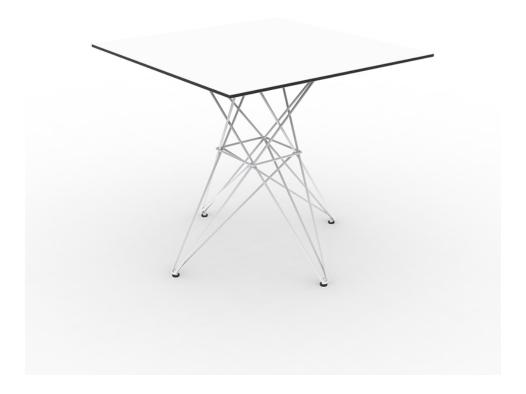

## Faz table stainless base 80x80

### by Ramón Esteve

Faz is a modular collection of outdoor furniture and planters designed by <u>Ramón</u> <u>Esteve</u> for <u>Vondom</u>. He is the architect of harmony, serenity, timelessness and universality, and he has created mineral and emphatic shapes that make Faz a design that contextualizes with homes and installations. An ambience, encircling as a result of the blissful combination of the material and lighting, so that the sole sensation would be its fusion.