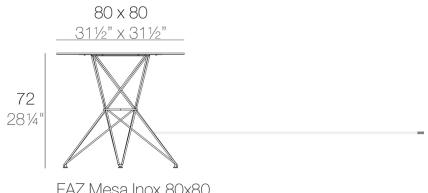

#### Description

Made of polyethylene resin by rotational moulding.100% Recyclable. Item suitable for indoor and outdoor use. Available in different finishes.

Weight: 11.2 Kg

FAZ Mesa Inox 80x80 FAZ Dinning Table Stainless Base 31½"x 27½"