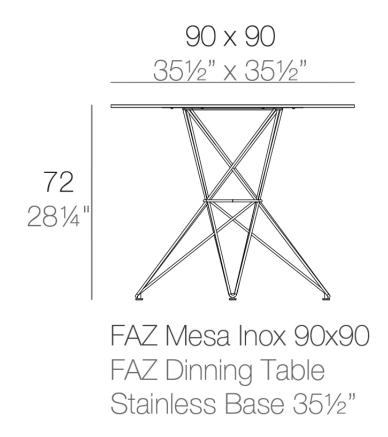

## Faz table stainless base 90x90x72

#### Description

Made of polyethylene resin by rotational moulding.100% Recyclable. Item suitable for indoor and outdoor use. Available in different finishes.

Weight: 15 Kg