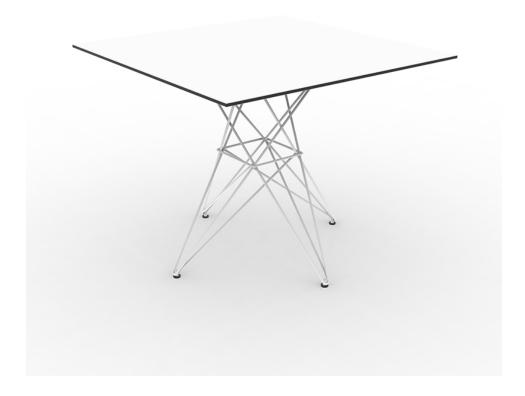

## Faz table stainless base 90x90x72

#### by Ramón Esteve

Faz is a modular collection of outdoor furniture and planters designed by <u>Ramón</u> <u>Esteve</u> for <u>Vondom</u>. He is the architect of harmony, serenity, timelessness and universality, and he has created mineral and emphatic shapes that make Faz a design that contextualizes with homes and installations. An ambience, encircling as a result of the blissful combination of the material and lighting, so that the sole sensation would be its fusion.