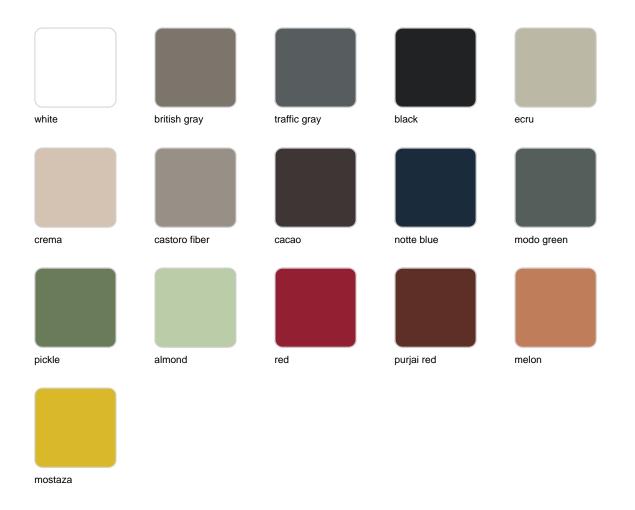

se 90x90x72

# Faz table stainless base 90x90x72

#### by Ramón Esteve

Faz is a modular collection of outdoor furniture and planters designed by <u>Ramón</u> <u>Esteve</u> for <u>Vondom</u>. He is the architect of harmony, serenity, timelessness and universality, and he has created mineral and emphatic shapes that make Faz a design that contextualizes with homes and installations. An ambience, encircling as a result of the blissful combination of the material and lighting, so that the sole sensation would be its fusion.



# **VOUDOM**

## Info

## Description

Made of polyethylene resin by rotational moulding.100% Recyclable. Item suitable for indoor and outdoor use. Available in different finishes.

Weight: 15 Kg



# **VOUDOM**

## **Finishes**

#### finishes

#### BASIC Ref. 54054CB



Matt Polyethylene

## tabletops

**HPL** 

Ref. VVAR00577

# **VOUDOM**



HPL black edge