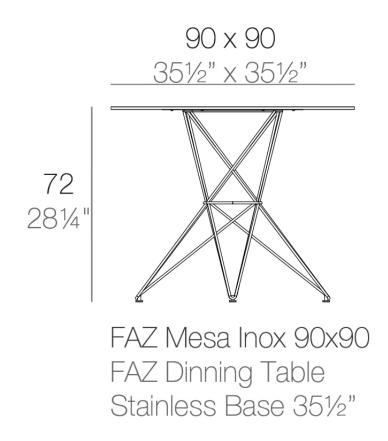

# Faz table stainless base 90x90x72

## Description

Made of polyethylene resin by rotational moulding.100% Recyclable. Item suitable for indoor and outdoor use. Available in different finishes.

Weight: 15 Kg