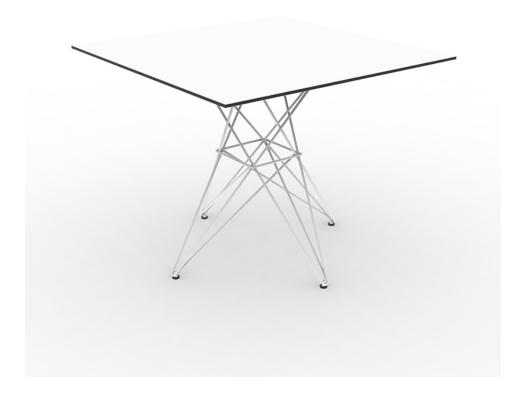

# Faz table stainless base 90x90x72

## Description

Made of polyethylene resin by rotational moulding.100% Recyclable. Item suitable for indoor and outdoor use. Available in different finishes.

Weight: 15 Kg