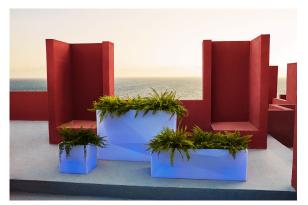

### lighting

WHITE LED Ref. 54177W

ice

White internally lit unit with LED technology. Available only in matte ice white finish.

RGBW LED Ref. 54177L

ice

Unit with internal lighting with RGBW LED technology and remote control unit for switching colors. Available only in matte ice white finish. Remote control included.

## **Ambients**