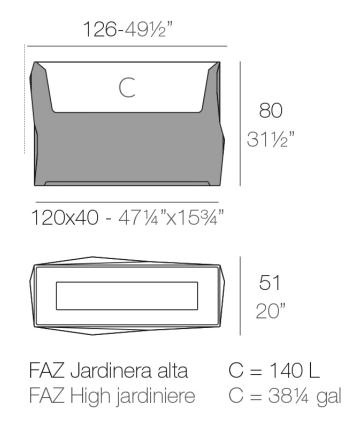

# Faz wall planter 126x51x80cm

### Description

Pot made of polyethylene resin by rotational moulding.100% Recyclable. Item suitable for indoor and outdoor use. Available in different finishes.

Weight: 20.47 Kg