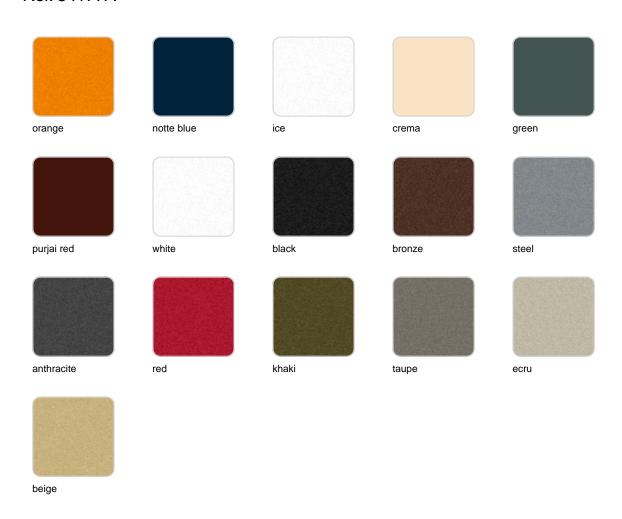

anters / Faz Wall Planter 126x51x80cm

# Faz wall planter 126x51x80cm

### by Ramón Esteve

Faz is a modular collection of outdoor furniture and planters designed by <u>Ramón</u> <u>Esteve</u> for <u>Vondom</u>. He is the architect of harmony, serenity, timelessness and universality, and he has created mineral and emphatic shapes that make Faz a design that contextualizes with homes and installations. An ambience, encircling as a result of the blissful combination of the material and lighting, so that the sole sensation would be its fusion.



### Info

### Description

Pot made of polyethylene resin by rotational moulding.100% Recyclable. Item suitable for indoor and outdoor use. Available in different finishes.

Weight: 20.47 Kg



### **Finishes**

### finishes

#### BASIC Ref. 54177A



Matt Polyethylene

SELF-WATERING Ref. 54177R



Self-watering system included in all planters except those with basic finish

#### LACQUERED Ref. 54177F















Lacquered Polyethylene

### lighting

WHITE LED Ref. 54177W



ice

White internally lit unit with LED technology. Available only in matte ice white finish.

RGBW LED Ref. 54177L



ice

Unit with internal lighting with RGBW LED technology and remote control unit for switching colors. Available only in matte ice white finish. Remote control included.



RGBW LED DMX Ref. 54177D



Unit with internal lighting with RGBW LED technology and remote control unit for switching colors. Also controlLED by DMX-1024 (wireless), enabling communication between one or more products simultaneously via the DMX transmitter (not included).