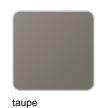

### **Finishes**

### finishes

#### BASIC Ref. 54177A

Matt Polyethylene

SELF-WATERING Ref. 54177R

Self-watering system included in all planters except those with basic finish

#### LACQUERED Ref. 54177F

Lacquered Polyethylene