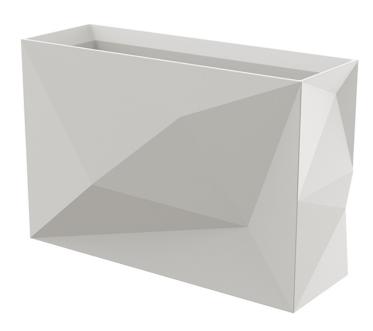

# Faz wall planter 126x51x80cm

### Description

Pot made of polyethylene resin by rotational moulding.100% Recyclable. Item suitable for indoor and outdoor use. Available in different finishes.

Weight: 20.47 Kg