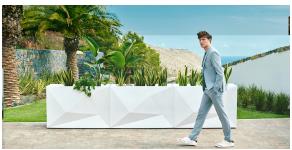

## **Ambients**

### Description

Pot made of polyethylene resin by rotational moulding.100% Recyclable. Item suitable for indoor and outdoor use. Available in different finishes.

Weight: 20.47 Kg