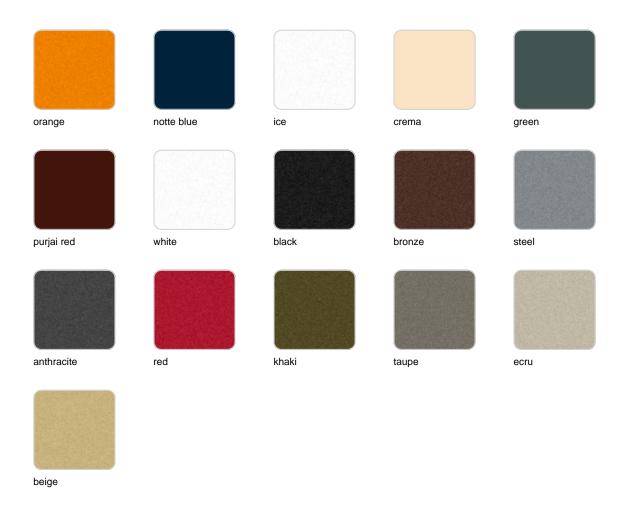

l planter 126x51x80cm

### by Ramón Esteve

Faz is a modular collection of outdoor furniture and planters designed by <u>Ramón</u> <u>Esteve</u> for <u>Vondom</u>. He is the architect of harmony, serenity, timelessness and universality, and he has created mineral and emphatic shapes that make Faz a design that contextualizes with homes and installations. An ambience, encircling as a result of the blissful combination of the material and lighting, so that the sole sensation would be its fusion.



### Info

### Description

Pot made of polyethylene resin by rotational moulding.100% Recyclable. Item suitable for indoor and outdoor use. Available in different finishes.

Weight: 20.47 Kg



### **Finishes**

### finishes

#### BASIC Ref. 54177A



Matt Polyethylene

SELF-WATERING Ref. 54177R



Self-watering system included in all planters except those with basic finish

#### LACQUERED Ref. 54177F















Lacquered Polyethylene

### lighting

WHITE LED Ref. 54177W



ice

White internally lit unit with LED technology. Available only in matte ice white finish.

RGBW LED Ref. 54177L



ice

Unit with internal lighting with RGBW LED technology and remote control unit for switching colors. Available only in matte ice white finish. Remote control included.



RGBW LED DMX Ref. 54177D



Unit with internal lighting with RGBW LED technology and remote control unit for switching colors. Also controlLED by DMX-1024 (wireless), enabling communication between one or more products simultaneously via the DMX transmitter (not included). There are two options to choose from: Profession