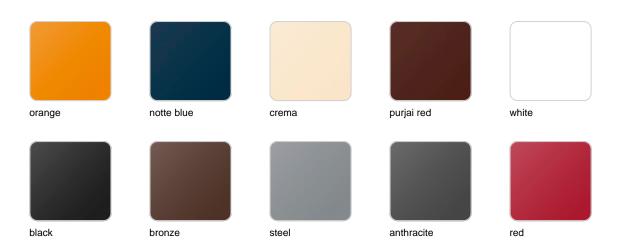

### **Finishes**

### finishes

#### BASIC Ref. 54177A

Matt Polyethylene

SELF-WATERING Ref. 54177R

Self-watering system included in all planters except those with basic finish

#### LACQUERED Ref. 54177F

Lacquered Polyethylene