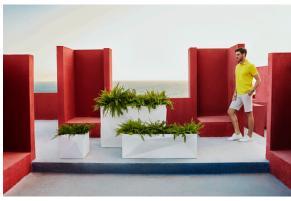

## **Ambients**

### Description

Pot made of polyethylene resin by rotational moulding.100% Recyclable. Item suitable for indoor and outdoor use. Available in different finishes.

Weight: 20.47 Kg