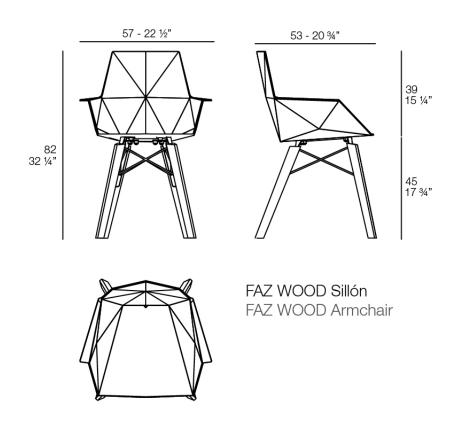

Products / Chairs / Faz Wood Armchair

## Faz wood armchair

#### by Ramón Esteve

Faz is a modular collection of outdoor furniture and planters designed by <u>Ramón</u> <u>Esteve</u> for <u>Vondom</u>. He is the architect of harmony, serenity, timelessness and universality, and he has created mineral and emphatic shapes that make Faz a design that contextualizes with homes and installations. An ambience, encircling as a result of the blissful combination of the material and lighting, so that the sole sensation would be its fusion.



### Info

### Description

Weight: 5.04 Kg



### **Finishes**

#### finishes

BASIC PP Ref. 54294









16.04.2024

LACADO Ref. 54294F







### **Ambients**