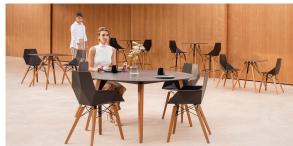

Products / Chairs / Faz Wood Armchair

## Faz wood armchair

#### by Ramón Esteve

Faz is a modular collection of outdoor furniture and planters designed by <u>Ramón</u> <u>Esteve</u> for <u>Vondom</u>. He is the architect of harmony, serenity, timelessness and universality, and he has created mineral and emphatic shapes that make Faz a design that contextualizes with homes and installations. An ambience, encircling as a result of the blissful combination of the material and lighting, so that the sole sensation would be its fusion.



### Info

### Description

Weight: 5.04 Kg



### **Finishes**

#### finishes

BASIC PP Ref. 54294









16.04.2024

LACADO Ref. 54294F







### **Ambients**