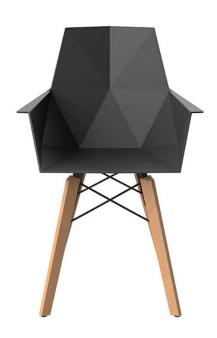

## Faz wood armchair

#### by Ramón Esteve

Faz is a modular collection of outdoor furniture and planters designed by <u>Ramón</u> <u>Esteve</u> for <u>Vondom</u>. He is the architect of harmony, serenity, timelessness and universality, and he has created mineral and emphatic shapes that make Faz a design that contextualizes with homes and installations. An ambience, encircling as a result of the blissful combination of the material and lighting, so that the sole sensation would be its fusion.