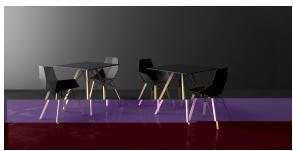

Products / Chairs / Faz Wood Armchair

## Faz wood armchair

#### by Ramón Esteve

Faz is a modular collection of outdoor furniture and planters designed by <u>Ramón</u> <u>Esteve</u> for <u>Vondom</u>. He is the architect of harmony, serenity, timelessness and universality, and he has created mineral and emphatic shapes that make Faz a design that contextualizes with homes and installations. An ambience, encircling as a result of the blissful combination of the material and lighting, so that the sole sensation would be its fusion.



### Info

### Description

Weight: 5.04 Kg



### **Finishes**

#### finishes

BASIC PP Ref. 54294









16.04.2024

LACADO Ref. 54294F







### **Ambients**