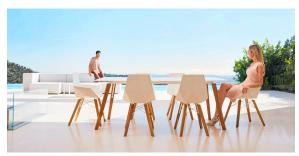

Products / Chairs / Faz Wood Armchair

## Faz wood armchair

#### by Ramón Esteve

Faz is a modular collection of outdoor furniture and planters designed by <u>Ramón</u> <u>Esteve</u> for <u>Vondom</u>. He is the architect of harmony, serenity, timelessness and universality, and he has created mineral and emphatic shapes that make Faz a design that contextualizes with homes and installations. An ambience, encircling as a result of the blissful combination of the material and lighting, so that the sole sensation would be its fusion.



### Info

### Description

Weight: 5.04 Kg



### **Finishes**

#### finishes

BASIC PP Ref. 54294









16.04.2024

LACADO Ref. 54294F







### **Ambients**