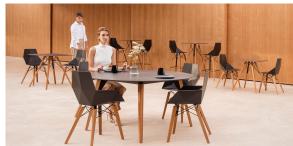

Products / Chairs / Faz Wood Chair

### Faz wood chair

#### by Ramón Esteve

Faz is a modular collection of outdoor furniture and planters designed by <u>Ramón</u> <u>Esteve</u> for <u>Vondom</u>. He is the architect of harmony, serenity, timelessness and universality, and he has created mineral and emphatic shapes that make Faz a design that contextualizes with homes and installations. An ambience, encircling as a result of the blissful combination of the material and lighting, so that the sole sensation would be its fusion.



### Info

### Description

Weight: 4.4 Kg



### **Finishes**

#### finishes

BASIC PP Ref. 54295









16.04.2024

LACADO Ref. 54295F







### **Ambients**