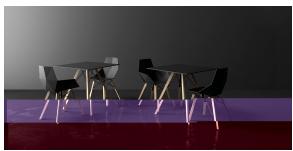

Products / Chairs / Faz Wood Chair

### Faz wood chair

#### by Ramón Esteve

Faz is a modular collection of outdoor furniture and planters designed by <u>Ramón</u> <u>Esteve</u> for <u>Vondom</u>. He is the architect of harmony, serenity, timelessness and universality, and he has created mineral and emphatic shapes that make Faz a design that contextualizes with homes and installations. An ambience, encircling as a result of the blissful combination of the material and lighting, so that the sole sensation would be its fusion.



### Info

### Description

Weight: 4.4 Kg



### **Finishes**

#### finishes

BASIC PP Ref. 54295









16.04.2024

LACADO Ref. 54295F







### **Ambients**