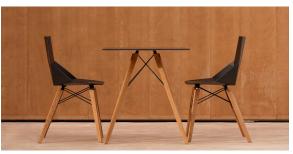

Products / Chairs / Faz Wood Chair

### Faz wood chair

#### by Ramón Esteve

Faz is a modular collection of outdoor furniture and planters designed by <u>Ramón</u> <u>Esteve</u> for <u>Vondom</u>. He is the architect of harmony, serenity, timelessness and universality, and he has created mineral and emphatic shapes that make Faz a design that contextualizes with homes and installations. An ambience, encircling as a result of the blissful combination of the material and lighting, so that the sole sensation would be its fusion.



### Info

### Description

Weight: 4.4 Kg



### **Finishes**

#### finishes

BASIC PP Ref. 54295









16.04.2024

LACADO Ref. 54295F







### **Ambients**