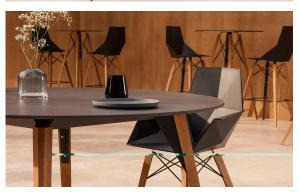

Products / Chairs / Faz Wood Chair

### Faz wood chair

#### by Ramón Esteve

Faz is a modular collection of outdoor furniture and planters designed by <u>Ramón</u> <u>Esteve</u> for <u>Vondom</u>. He is the architect of harmony, serenity, timelessness and universality, and he has created mineral and emphatic shapes that make Faz a design that contextualizes with homes and installations. An ambience, encircling as a result of the blissful combination of the material and lighting, so that the sole sensation would be its fusion.



### Info

### Description

Weight: 4.4 Kg



### **Finishes**

#### finishes

BASIC PP Ref. 54295









16.04.2024

LACADO Ref. 54295F







### **Ambients**