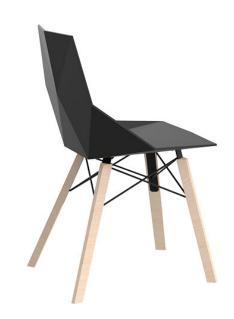

### Faz wood chair

#### by Ramón Esteve

Faz is a modular collection of outdoor furniture and planters designed by <u>Ramón</u> <u>Esteve</u> for <u>Vondom</u>. He is the architect of harmony, serenity, timelessness and universality, and he has created mineral and emphatic shapes that make Faz a design that contextualizes with homes and installations. An ambience, encircling as a result of the blissful combination of the material and lighting, so that the sole sensation would be its fusion.