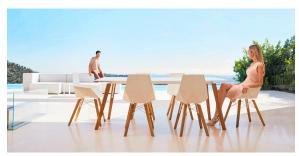

Products / Chairs / Faz Wood Chair

### Faz wood chair

#### by Ramón Esteve

Faz is a modular collection of outdoor furniture and planters designed by <u>Ramón</u> <u>Esteve</u> for <u>Vondom</u>. He is the architect of harmony, serenity, timelessness and universality, and he has created mineral and emphatic shapes that make Faz a design that contextualizes with homes and installations. An ambience, encircling as a result of the blissful combination of the material and lighting, so that the sole sensation would be its fusion.



### Info

### Description

Weight: 4.4 Kg



### **Finishes**

#### finishes

BASIC PP Ref. 54295









16.04.2024

LACADO Ref. 54295F







### **Ambients**