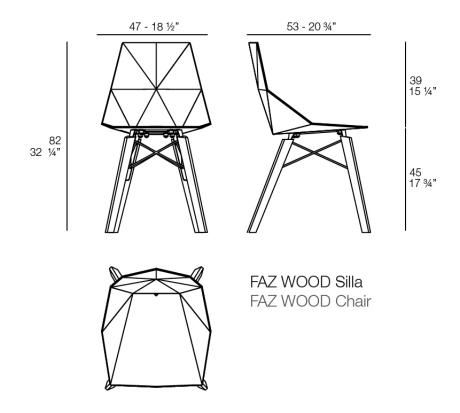

Products / Chairs / Faz Wood Chair

### Faz wood chair

#### by Ramón Esteve

Faz is a modular collection of outdoor furniture and planters designed by <u>Ramón</u> <u>Esteve</u> for <u>Vondom</u>. He is the architect of harmony, serenity, timelessness and universality, and he has created mineral and emphatic shapes that make Faz a design that contextualizes with homes and installations. An ambience, encircling as a result of the blissful combination of the material and lighting, so that the sole sensation would be its fusion.



### Info

### Description

Weight: 4.4 Kg



### **Finishes**

#### finishes

BASIC PP Ref. 54295









16.04.2024

LACADO Ref. 54295F







### **Ambients**