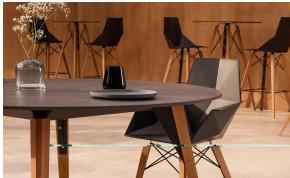

#### by Ramón Esteve

Faz is a modular collection of outdoor furniture and planters designed by <u>Ramón</u> <u>Esteve</u> for <u>Vondom</u>. He is the architect of harmony, serenity, timelessness and universality, and he has created mineral and emphatic shapes that make Faz a design that contextualizes with homes and installations. An ambience, encircling as a result of the blissful combination of the material and lighting, so that the sole sensation would be its fusion.

## **Ambients**