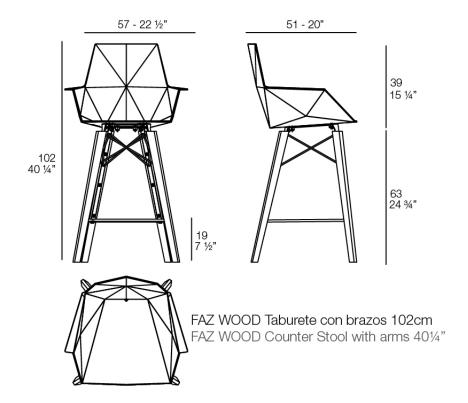

Products / Stools & Ottomans / Faz Wood Counter Stool With Arms

# Faz wood counter stool with arms

#### by Ramón Esteve

Faz is a modular collection of outdoor furniture and planters designed by <u>Ramón</u> <u>Esteve</u> for <u>Vondom</u>. He is the architect of harmony, serenity, timelessness and universality, and he has created mineral and emphatic shapes that make Faz a design that contextualizes with homes and installations. An ambience, encircling as a result of the blissful combination of the material and lighting, so that the sole sensation would be its fusion.



# **VOUDOM**

## Info

### Description

Weight: 7.35 Kg





### **Finishes**

#### finishes

BASIC PP Ref. 54304









LACADO Ref. 54304F







legs

**LEGS** 

Ref. VVAR03078

# **VOUDOM**

## **Ambients**