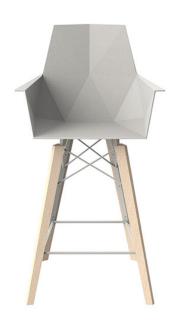

# Faz wood counter stool with arms

#### by Ramón Esteve

Faz is a modular collection of outdoor furniture and planters designed by <u>Ramón</u> <u>Esteve</u> for <u>Vondom</u>. He is the architect of harmony, serenity, timelessness and universality, and he has created mineral and emphatic shapes that make Faz a design that contextualizes with homes and installations. An ambience, encircling as a result of the blissful combination of the material and lighting, so that the sole sensation would be its fusion.