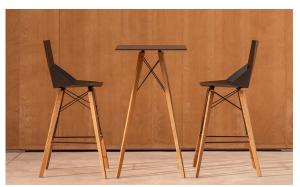

# Faz wood counter stool with arms

#### by Ramón Esteve

Faz is a modular collection of outdoor furniture and planters designed by <u>Ramón</u> <u>Esteve</u> for <u>Vondom</u>. He is the architect of harmony, serenity, timelessness and universality, and he has created mineral and emphatic shapes that make Faz a design that contextualizes with homes and installations. An ambience, encircling as a result of the blissful combination of the material and lighting, so that the sole sensation would be its fusion.

## **Ambients**