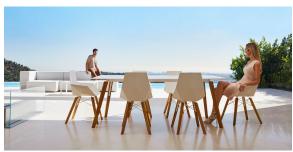

on of outdoor furniture and planters designed by <u>Ramón</u> <u>Esteve</u> for <u>Vondom</u>. He is the architect of harmony, serenity, timelessness and universality, and he has created mineral and emphatic shapes that make Faz a design that contextualizes with homes and installations. An ambience, encircling as a result of the blissful combination of the material and lighting, so that the sole sensation would be its fusion.





## Info

### Description

Weight: 10.05 Kg



FAZ WOOD Mesa Comedor 60 x 60 FAZ WOOD Dinning table 23 ½" x 23 ½"

## **VOUDOM**

### **Finishes**

### finishes

**HPL** 

Ref. 54309







HPL black edge

Solid Core Ref. 54309B



**HPL** solid core

DEKTON Ref. 54309M









kelya

entzo

danae

Wooden base with ceramic surface

# **VOUDOM**

## **Ambients**