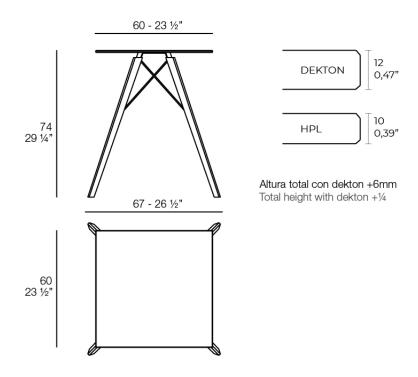

### Description

Weight: 10.05 Kg

FAZ WOOD Mesa Comedor 60 x 60 FAZ WOOD Dinning table 23 ½" x 23 ½"