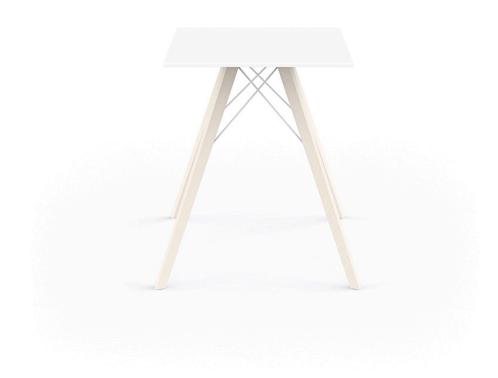

# Faz wood dining table 60x60x74

### by Ramón Esteve

Faz is a modular collection of outdoor furniture and planters designed by <u>Ramón</u> <u>Esteve</u> for <u>Vondom</u>. He is the architect of harmony, serenity, timelessness and universality, and he has created mineral and emphatic shapes that make Faz a design that contextualizes with homes and installations. An ambience, encircling as a result of the blissful combination of the material and lighting, so that the sole sensation would be its fusion.