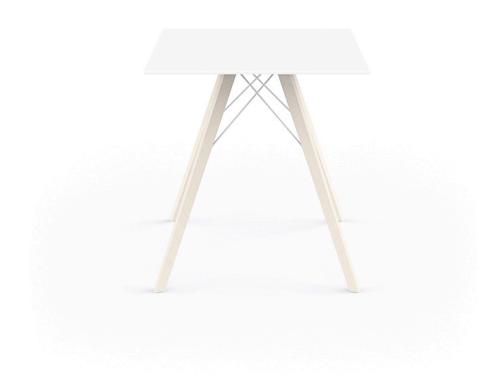

# Faz wood dining table 70x70x74

by Ramón Esteve

Faz is a modular collection of outdoor furniture and planters designed by <u>Ramón</u> <u>Esteve</u> for <u>Vondom</u>. He is the architect of harmony, serenity, timelessness and universality, and he has created mineral and emphatic shapes that make Faz a design that contextualizes with homes and installations. An ambience, encircling as a result of the blissful combination of the material and lighting, so that the sole sensation would be its fusion.