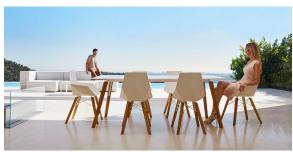

outdoor furniture and planters designed by <u>Ramón</u> <u>Esteve</u> for <u>Vondom</u>. He is the architect of harmony, serenity, timelessness and universality, and he has created mineral and emphatic shapes that make Faz a design that contextualizes with homes and installations. An ambience, encircling as a result of the blissful combination of the material and lighting, so that the sole sensation would be its fusion.





### Info

#### Description

Weight: 11.98 Kg



FAZ WOOD Mesa Comedor 70 x 70 FAZ WOOD Dinning table 27 ½" x 27 ½"

## **VOUDOM**

### **Finishes**

#### finishes

**HPL** 

Ref. 54311







HPL black edge

Solid Core Ref. 54311B



**HPL** solid core

DEKTON Ref. 54311M









kelya

entzo

danae

Wooden base with ceramic surface

## **VOUDOM**

### **Ambients**