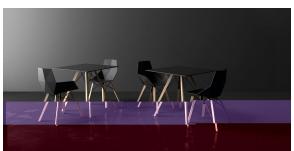

door furniture and planters designed by <u>Ramón</u> <u>Esteve</u> for <u>Vondom</u>. He is the architect of harmony, serenity, timelessness and universality, and he has created mineral and emphatic shapes that make Faz a design that contextualizes with homes and installations. An ambience, encircling as a result of the blissful combination of the material and lighting, so that the sole sensation would be its fusion.





### Info

#### Description

Weight: 11.98 Kg



FAZ WOOD Mesa Comedor 70 x 70 FAZ WOOD Dinning table 27 ½" x 27 ½"

## **VOUDOM**

### **Finishes**

#### finishes

**HPL** 

Ref. 54311







HPL black edge

Solid Core Ref. 54311B



**HPL** solid core

DEKTON Ref. 54311M









kelya

entzo

danae

Wooden base with ceramic surface

## **VOUDOM**

### **Ambients**