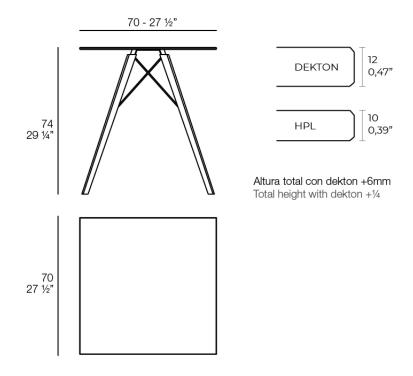

#### Description

Weight: 11.98 Kg

FAZ WOOD Mesa Comedor 70 x 70 FAZ WOOD Dinning table 27 ½" x 27 ½"