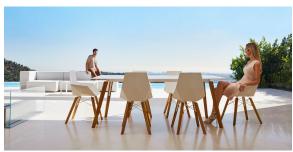

on of outdoor furniture and planters designed by <u>Ramón</u> <u>Esteve</u> for <u>Vondom</u>. He is the architect of harmony, serenity, timelessness and universality, and he has created mineral and emphatic shapes that make Faz a design that contextualizes with homes and installations. An ambience, encircling as a result of the blissful combination of the material and lighting, so that the sole sensation would be its fusion.





## Info

### Description

Weight: 14.15 Kg



FAZ WOOD Mesa Comedor 80 x 80 FAZ WOOD Dinning table 31 ½" x 31 ½"

## **VOUDOM**

### **Finishes**

### finishes

**HPL** 

Ref. 54313







HPL black edge

Solid Core Ref. 54313B



**HPL** solid core

DEKTON Ref. 54313M









kelya

entzo

danae

Wooden base with ceramic surface

# **VOUDOM**

## **Ambients**