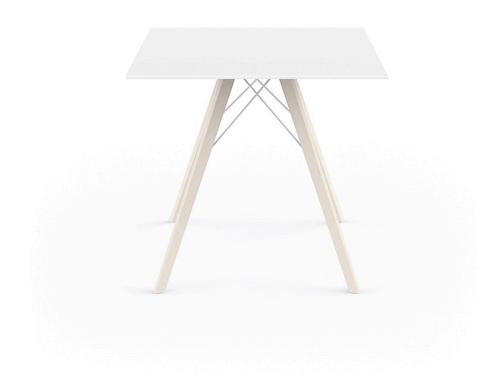

# Faz wood dining table 80x80x74

### Description

Weight: 14.15 Kg

FAZ WOOD Mesa Comedor 80 x 80 FAZ WOOD Dinning table 31 ½" x 31 ½"