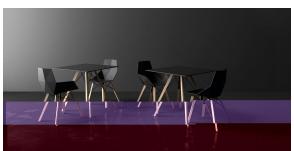

# Faz wood dining table 80x80x74

### by Ramón Esteve

Faz is a modular collection of outdoor furniture and planters designed by <u>Ramón</u> <u>Esteve</u> for <u>Vondom</u>. He is the architect of harmony, serenity, timelessness and universality, and he has created mineral and emphatic shapes that make Faz a design that contextualizes with homes and installations. An ambience, encircling as a result of the blissful combination of the material and lighting, so that the sole sensation would be its fusion.

### Description

Weight: 14.15 Kg

FAZ WOOD Mesa Comedor 80 x 80 FAZ WOOD Dinning table 31 ½" x 31 ½"