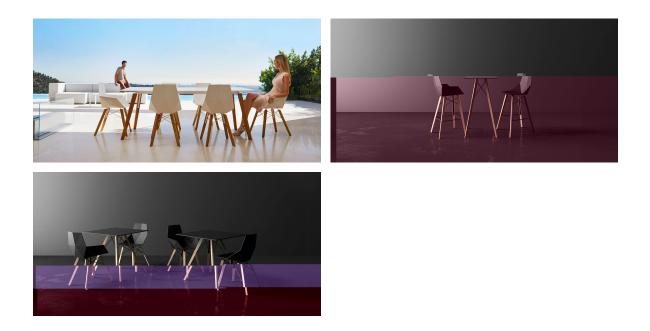

4

## Faz wood dining table Ø60x74 by Ramón Esteve

Faz is a modular collection of outdoor furniture and planters designed by <u>Ramón</u> <u>Esteve</u> for <u>Vondom</u>. He is the architect of harmony, serenity, timelessness and universality, and he has created mineral and emphatic shapes that make Faz a design that contextualizes with homes and installations. An ambience, encircling as a result of the blissful combination of the material and lighting, so that the sole sensation would be its fusion.



# **VOИDOM**

## Info

#### Description

Weight: 9.05 Kg





## **VOИDOM**

## Finishes

finishes

HPL Ref. 54310







white wood 2

HPL black edge

Solid Core Ref. 54310B



HPL solid core

DEKTON Ref. 54310M





kelya entzo o

danae

Wooden base with ceramic surface



### Ambients