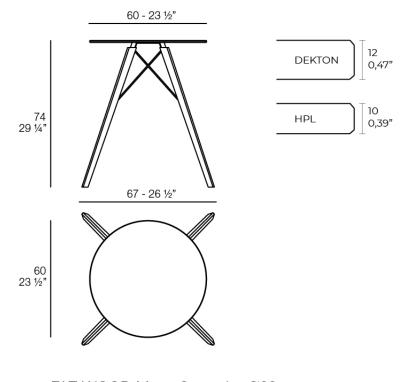

## **VOИDOM**

Products / Dining Tables / Faz Wood Dining Table ø60x74

## Faz wood dining table Ø60x74 by Ramón Esteve

Faz is a modular collection of outdoor furniture and planters designed by <u>Ramón</u> <u>Esteve</u> for <u>Vondom</u>. He is the architect of harmony, serenity, timelessness and universality, and he has created mineral and emphatic shapes that make Faz a design that contextualizes with homes and installations. An ambience, encircling as a result of the blissful combination of the material and lighting, so that the sole sensation would be its fusion.



# **VOИDOM**

## Info

#### Description

Weight: 9.05 Kg





## **VOИDOM**

## Finishes

finishes

HPL Ref. 54310







white wood 2

HPL black edge

Solid Core Ref. 54310B



HPL solid core

DEKTON Ref. 54310M





kelya entzo o

danae

Wooden base with ceramic surface



### Ambients