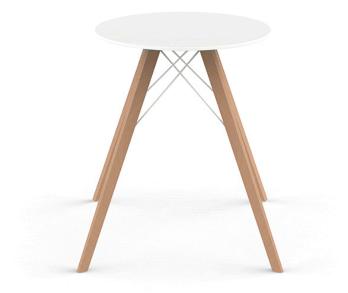

## Faz wood dining table Ø60x74 by Ramón Esteve

Faz is a modular collection of outdoor furniture and planters designed by <u>Ramón</u> <u>Esteve</u> for <u>Vondom</u>. He is the architect of harmony, serenity, timelessness and universality, and he has created mineral and emphatic shapes that make Faz a design that contextualizes with homes and installations. An ambience, encircling as a result of the blissful combination of the material and lighting, so that the sole sensation would be its fusion.