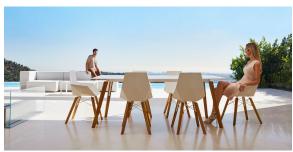

ar collection of outdoor furniture and planters designed by <u>Ramón</u> <u>Esteve</u> for <u>Vondom</u>. He is the architect of harmony, serenity, timelessness and universality, and he has created mineral and emphatic shapes that make Faz a design that contextualizes with homes and installations. An ambience, encircling as a result of the blissful combination of the material and lighting, so that the sole sensation would be its fusion.





## Info

### Description

Weight: 10.58 Kg



FAZ WOOD Mesa Comedor Ø70 FAZ WOOD Dinning table Ø27 ½"

## **VOUDOM**

## **Finishes**

#### finishes

**HPL** 

Ref. 54312







HPL black edge

Solid Core Ref. 54312B



**HPL** solid core

DEKTON Ref. 54312M









kelya

entzo

danae

Wooden base with ceramic surface

# **VOUDOM**

## **Ambients**