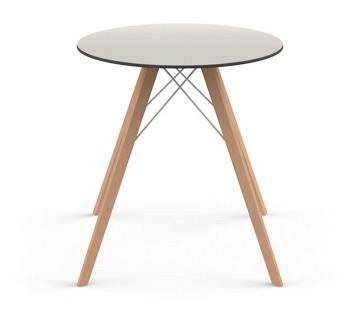

# Faz wood dining table ø70x74

by Ramón Esteve

Faz is a modular collection of outdoor furniture and planters designed by <u>Ramón</u> <u>Esteve</u> for <u>Vondom</u>. He is the architect of harmony, serenity, timelessness and universality, and he has created mineral and emphatic shapes that make Faz a design that contextualizes with homes and installations. An ambience, encircling as a result of the blissful combination of the material and lighting, so that the sole sensation would be its fusion.

### Description

Weight: 10.58 Kg

FAZ WOOD Mesa Comedor Ø70 FAZ WOOD Dinning table Ø27 ½"