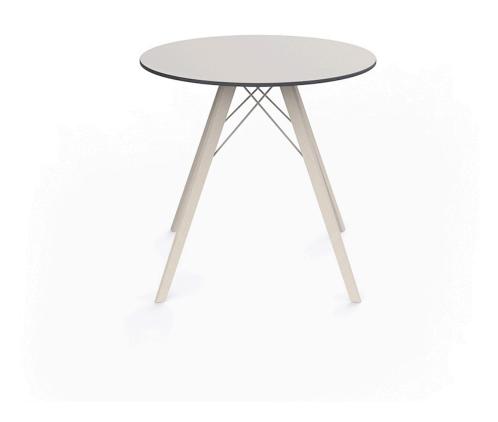

# Faz wood dining table ø80x74

by Ramón Esteve

Faz is a modular collection of outdoor furniture and planters designed by <u>Ramón</u> <u>Esteve</u> for <u>Vondom</u>. He is the architect of harmony, serenity, timelessness and universality, and he has created mineral and emphatic shapes that make Faz a design that contextualizes with homes and installations. An ambience, encircling as a result of the blissful combination of the material and lighting, so that the sole sensation would be its fusion.

#### Description

Weight: 12.26 Kg

FAZ WOOD Mesa Comedor Ø80 FAZ WOOD Dinning table Ø31 ½"