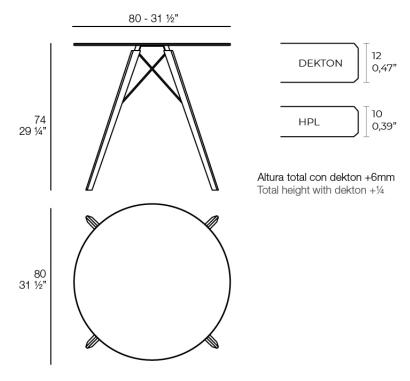

#### Description

Weight: 12.26 Kg

FAZ WOOD Mesa Comedor Ø80 FAZ WOOD Dinning table Ø31 ½"