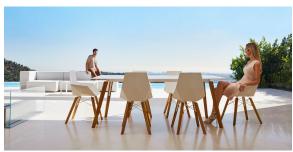

collection of outdoor furniture and planters designed by <u>Ramón</u> <u>Esteve</u> for <u>Vondom</u>. He is the architect of harmony, serenity, timelessness and universality, and he has created mineral and emphatic shapes that make Faz a design that contextualizes with homes and installations. An ambience, encircling as a result of the blissful combination of the material and lighting, so that the sole sensation would be its fusion.





### Info

#### Description

Weight: 12.26 Kg



FAZ WOOD Mesa Comedor Ø80 FAZ WOOD Dinning table Ø31 ½"

## **VOUDOM**

## **Finishes**

#### finishes

**HPL** 

Ref. 54314







HPL black edge

Solid Core Ref. 54314B



**HPL** solid core

DEKTON Ref. 54314M









kelya

entzo

danae

Wooden base with ceramic surface

# **VOUDOM**

### **Ambients**