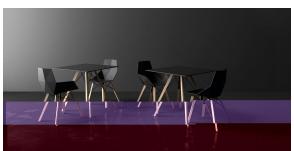

# Faz wood dining table ø80x74

by Ramón Esteve

Faz is a modular collection of outdoor furniture and planters designed by <u>Ramón</u> <u>Esteve</u> for <u>Vondom</u>. He is the architect of harmony, serenity, timelessness and universality, and he has created mineral and emphatic shapes that make Faz a design that contextualizes with homes and installations. An ambience, encircling as a result of the blissful combination of the material and lighting, so that the sole sensation would be its fusion.

#### Description

Weight: 12.26 Kg

FAZ WOOD Mesa Comedor Ø80 FAZ WOOD Dinning table Ø31 ½"