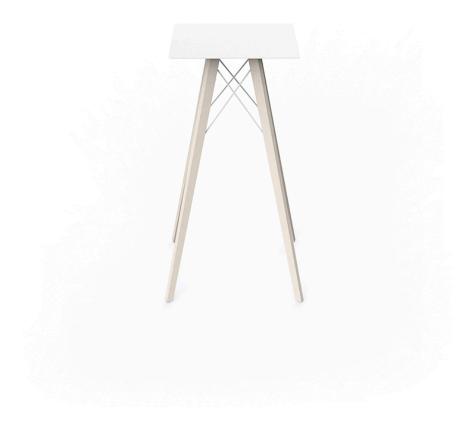

## Faz wood high table 50x50x105 by Ramón Esteve

Faz is a modular collection of outdoor furniture and planters designed by <u>Ramón</u> <u>Esteve</u> for <u>Vondom</u>. He is the architect of harmony, serenity, timelessness and universality, and he has created mineral and emphatic shapes that make Faz a design that contextualizes with homes and installations. An ambience, encircling as a result of the blissful combination of the material and lighting, so that the sole sensation would be its fusion.