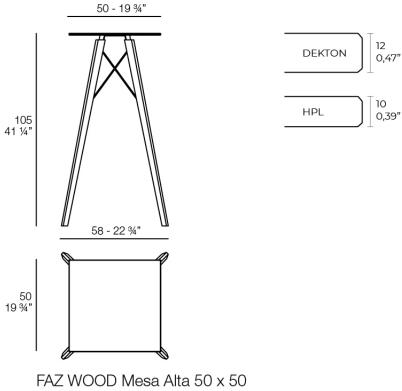

## **VOИDOM**

Products / High Tables / Faz Wood High Table 50x50x105

## Faz wood high table 50x50x105 by Ramón Esteve

Faz is a modular collection of outdoor furniture and planters designed by <u>Ramón</u> <u>Esteve</u> for <u>Vondom</u>. He is the architect of harmony, serenity, timelessness and universality, and he has created mineral and emphatic shapes that make Faz a design that contextualizes with homes and installations. An ambience, encircling as a result of the blissful combination of the material and lighting, so that the sole sensation would be its fusion.



# **VOИDOM**

## Info

#### Description

Weight: 9.74 Kg



FAZ WOOD Dinning table 19 ½ x 19 ½"

## **VOИDOM**

## Finishes

finishes

HPL Ref. 54315







white wood 2

HPL black edge

Solid Core Ref. 54315B



HPL solid core

DEKTON Ref. 54315M





danae kelya e

entzo

Wooden base with ceramic surface



### Ambients