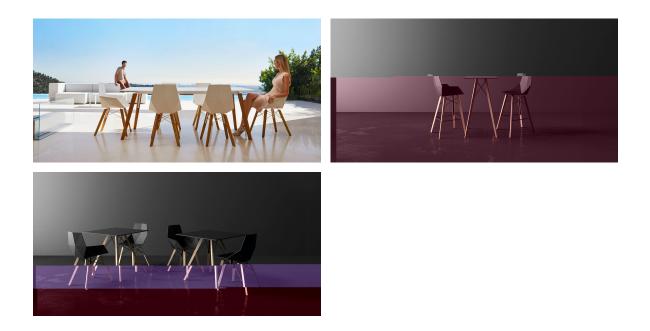

by Ramón Esteve

Faz is a modular collection of outdoor furniture and planters designed by <u>Ramón</u> <u>Esteve</u> for <u>Vondom</u>. He is the architect of harmony, serenity, timelessness and universality, and he has created mineral and emphatic shapes that make Faz a design that contextualizes with homes and installations. An ambience, encircling as a result of the blissful combination of the material and lighting, so that the sole sensation would be its fusion.



# **VOИDOM**

## Info

#### Description

Weight: 9.74 Kg



FAZ WOOD Dinning table 19 ½ x 19 ½"

## **VOИDOM**

## Finishes

finishes

HPL Ref. 54315







white wood 2

HPL black edge

Solid Core Ref. 54315B



HPL solid core

DEKTON Ref. 54315M





danae kelya e

entzo

Wooden base with ceramic surface



### Ambients