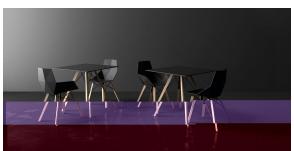

table 60x60x105

by Ramón Esteve

Faz is a modular collection of outdoor furniture and planters designed by <u>Ramón</u> <u>Esteve</u> for <u>Vondom</u>. He is the architect of harmony, serenity, timelessness and universality, and he has created mineral and emphatic shapes that make Faz a design that contextualizes with homes and installations. An ambience, encircling as a result of the blissful combination of the material and lighting, so that the sole sensation would be its fusion.





### Info

#### Description

Weight: 11.19 Kg



## **VOUDOM**

### **Finishes**

#### finishes

**HPL** 

Ref. 54317







HPL black edge

Solid Core Ref. 54317B



**HPL** solid core

DEKTON Ref. 54317M









kelya

entzo

danae

Wooden base with ceramic surface

# **VOUDOM**

### **Ambients**