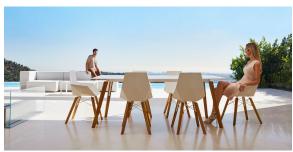

high table 60x60x105

by Ramón Esteve

Faz is a modular collection of outdoor furniture and planters designed by <u>Ramón</u> <u>Esteve</u> for <u>Vondom</u>. He is the architect of harmony, serenity, timelessness and universality, and he has created mineral and emphatic shapes that make Faz a design that contextualizes with homes and installations. An ambience, encircling as a result of the blissful combination of the material and lighting, so that the sole sensation would be its fusion.





### Info

#### Description

Weight: 11.19 Kg



## **VOUDOM**

### **Finishes**

#### finishes

**HPL** 

Ref. 54317







HPL black edge

Solid Core Ref. 54317B



**HPL** solid core

DEKTON Ref. 54317M









kelya

entzo

danae

Wooden base with ceramic surface

# **VOUDOM**

### **Ambients**