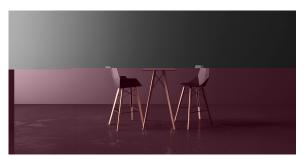

gh table 60x60x105

by Ramón Esteve

Faz is a modular collection of outdoor furniture and planters designed by <u>Ramón</u> <u>Esteve</u> for <u>Vondom</u>. He is the architect of harmony, serenity, timelessness and universality, and he has created mineral and emphatic shapes that make Faz a design that contextualizes with homes and installations. An ambience, encircling as a result of the blissful combination of the material and lighting, so that the sole sensation would be its fusion.





### Info

#### Description

Weight: 11.19 Kg



## **VOUDOM**

### **Finishes**

#### finishes

**HPL** 

Ref. 54317







HPL black edge

Solid Core Ref. 54317B



**HPL** solid core

DEKTON Ref. 54317M









kelya

entzo

danae

Wooden base with ceramic surface

# **VOUDOM**

### **Ambients**