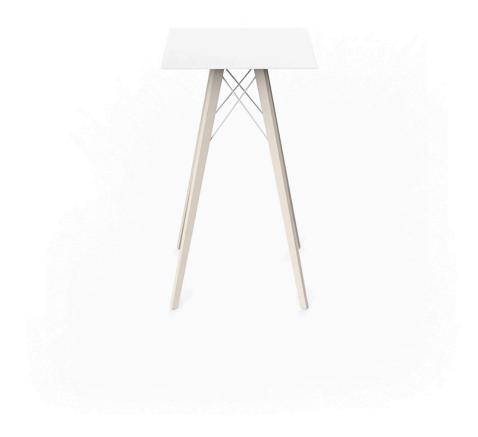

# Faz wood high table 60x60x105

by Ramón Esteve

Faz is a modular collection of outdoor furniture and planters designed by <u>Ramón</u> <u>Esteve</u> for <u>Vondom</u>. He is the architect of harmony, serenity, timelessness and universality, and he has created mineral and emphatic shapes that make Faz a design that contextualizes with homes and installations. An ambience, encircling as a result of the blissful combination of the material and lighting, so that the sole sensation would be its fusion.