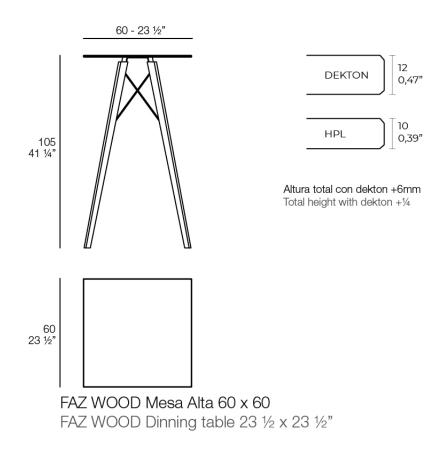

Products / High Tables / Faz Wood High Table 60x60x105

# Faz wood high table 60x60x105

by Ramón Esteve

Faz is a modular collection of outdoor furniture and planters designed by <u>Ramón</u> <u>Esteve</u> for <u>Vondom</u>. He is the architect of harmony, serenity, timelessness and universality, and he has created mineral and emphatic shapes that make Faz a design that contextualizes with homes and installations. An ambience, encircling as a result of the blissful combination of the material and lighting, so that the sole sensation would be its fusion.





### Info

#### Description

Weight: 11.19 Kg



## **VOUDOM**

### **Finishes**

#### finishes

**HPL** 

Ref. 54317







HPL black edge

Solid Core Ref. 54317B



**HPL** solid core

DEKTON Ref. 54317M









kelya

entzo

danae

Wooden base with ceramic surface

# **VOUDOM**

### **Ambients**