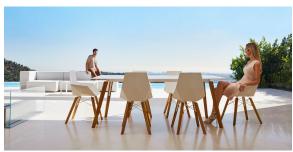

50x105

by Ramón Esteve

Faz is a modular collection of outdoor furniture and planters designed by <u>Ramón</u> <u>Esteve</u> for <u>Vondom</u>. He is the architect of harmony, serenity, timelessness and universality, and he has created mineral and emphatic shapes that make Faz a design that contextualizes with homes and installations. An ambience, encircling as a result of the blissful combination of the material and lighting, so that the sole sensation would be its fusion.



## **VOUDOM**

#### Info

#### Description

Weight: 9.04 Kg



## **VOUDOM**

### **Finishes**

#### finishes

**HPL** 

Ref. 54316







HPL black edge

Solid Core Ref. 54316B



**HPL** solid core

DEKTON Ref. 54316M









kelya

entzo

danae

Wooden base with ceramic surface

# **VOUDOM**

#### **Ambients**