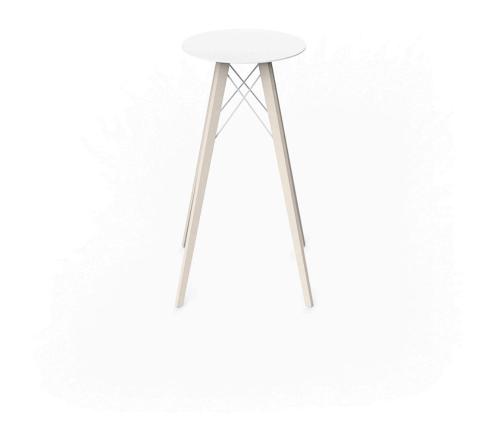

Products / High Tables / Faz Wood High Table ø50x105

## Faz wood high table ø50x105

by Ramón Esteve

Faz is a modular collection of outdoor furniture and planters designed by <u>Ramón</u> <u>Esteve</u> for <u>Vondom</u>. He is the architect of harmony, serenity, timelessness and universality, and he has created mineral and emphatic shapes that make Faz a design that contextualizes with homes and installations. An ambience, encircling as a result of the blissful combination of the material and lighting, so that the sole sensation would be its fusion.