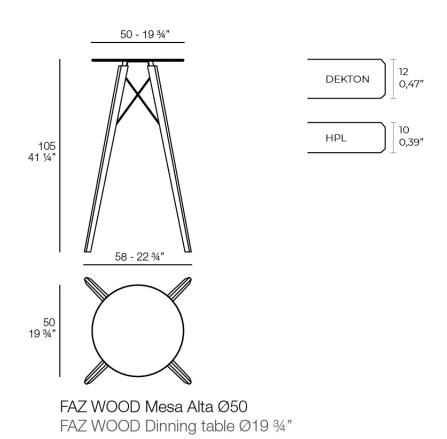

Products / High Tables / Faz Wood High Table ø50x105

#### Description

Weight: 9.04 Kg