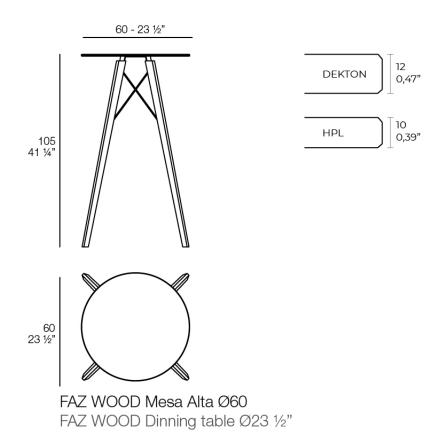

Products / High Tables / Faz Wood High Table ø60x105

## Faz wood high table ø60x105

by Ramón Esteve

Faz is a modular collection of outdoor furniture and planters designed by <u>Ramón</u> <u>Esteve</u> for <u>Vondom</u>. He is the architect of harmony, serenity, timelessness and universality, and he has created mineral and emphatic shapes that make Faz a design that contextualizes with homes and installations. An ambience, encircling as a result of the blissful combination of the material and lighting, so that the sole sensation would be its fusion.



## **VOUDOM**

#### Info

#### Description

Weight: 10.17 Kg



## **VOUDOM**

### **Finishes**

#### finishes

**HPL** 

Ref. 54318









HPL black edge

Solid Core Ref. 54318B



**HPL** solid core

DEKTON Ref. 54318M









kelya

entzo

danae

Wooden base with ceramic surface

# **VOUDOM**

#### **Ambients**