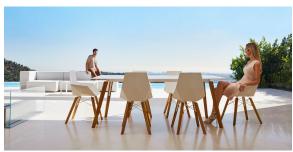

## Faz wood high table ø60x105

by Ramón Esteve

Faz is a modular collection of outdoor furniture and planters designed by <u>Ramón</u> <u>Esteve</u> for <u>Vondom</u>. He is the architect of harmony, serenity, timelessness and universality, and he has created mineral and emphatic shapes that make Faz a design that contextualizes with homes and installations. An ambience, encircling as a result of the blissful combination of the material and lighting, so that the sole sensation would be its fusion.

#### **Ambients**