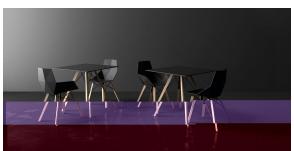

by Ramón Esteve

Faz is a modular collection of outdoor furniture and planters designed by <u>Ramón</u> <u>Esteve</u> for <u>Vondom</u>. He is the architect of harmony, serenity, timelessness and universality, and he has created mineral and emphatic shapes that make Faz a design that contextualizes with homes and installations. An ambience, encircling as a result of the blissful combination of the material and lighting, so that the sole sensation would be its fusion.



## **VOUDOM**

#### Info

#### Description

Weight: 10.17 Kg



## **VOUDOM**

### **Finishes**

#### finishes

**HPL** 

Ref. 54318









HPL black edge

Solid Core Ref. 54318B



**HPL** solid core

DEKTON Ref. 54318M









kelya

entzo

danae

Wooden base with ceramic surface

# **VOUDOM**

#### **Ambients**