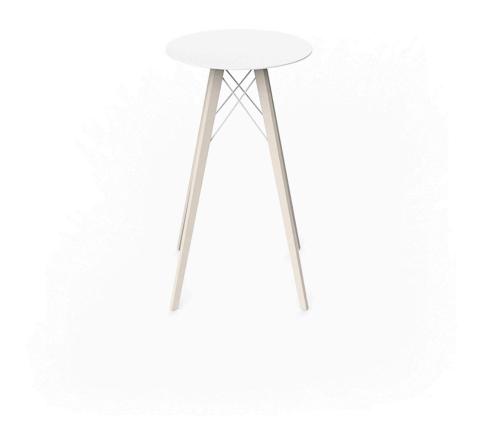

Products / High Tables / Faz Wood High Table ø60x105

## Faz wood high table ø60x105

by Ramón Esteve

Faz is a modular collection of outdoor furniture and planters designed by <u>Ramón</u> <u>Esteve</u> for <u>Vondom</u>. He is the architect of harmony, serenity, timelessness and universality, and he has created mineral and emphatic shapes that make Faz a design that contextualizes with homes and installations. An ambience, encircling as a result of the blissful combination of the material and lighting, so that the sole sensation would be its fusion.