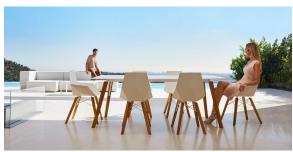

outdoor furniture and planters designed by <u>Ramón</u> <u>Esteve</u> for <u>Vondom</u>. He is the architect of harmony, serenity, timelessness and universality, and he has created mineral and emphatic shapes that make Faz a design that contextualizes with homes and installations. An ambience, encircling as a result of the blissful combination of the material and lighting, so that the sole sensation would be its fusion.





### Info

### Description

Weight: 28.51 Kg



FAZ WOOD Mesa Salón 100 x 100 FAZ WOOD Lounge Table 39 1/4" x 39 1/4"

# **VOUDOM**

### **Finishes**

#### finishes

**HPL** 

Ref. 54306







HPL black edge

Solid Core Ref. 54306B



**HPL** solid core

DEKTON Ref. 54306M









kelya

entzo

danae

Wooden base with ceramic surface

# **VOUDOM**

### **Ambients**