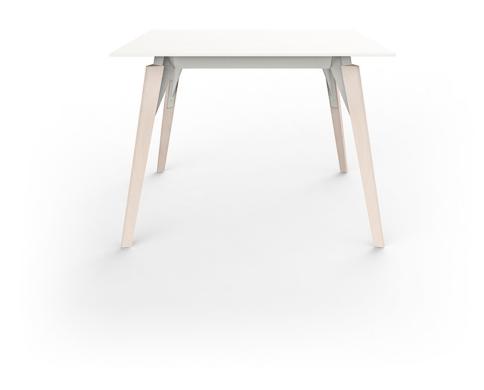

# Faz wood lounge table 100x100x74

by Ramón Esteve

Faz is a modular collection of outdoor furniture and planters designed by <u>Ramón</u> <u>Esteve</u> for <u>Vondom</u>. He is the architect of harmony, serenity, timelessness and universality, and he has created mineral and emphatic shapes that make Faz a design that contextualizes with homes and installations. An ambience, encircling as a result of the blissful combination of the material and lighting, so that the sole sensation would be its fusion.

### Description

Weight: 28.51 Kg

FAZ WOOD Mesa Salón 100 x 100 FAZ WOOD Lounge Table 39 1/4" x 39 1/4"