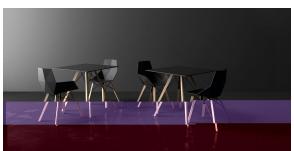

door furniture and planters designed by <u>Ramón</u> <u>Esteve</u> for <u>Vondom</u>. He is the architect of harmony, serenity, timelessness and universality, and he has created mineral and emphatic shapes that make Faz a design that contextualizes with homes and installations. An ambience, encircling as a result of the blissful combination of the material and lighting, so that the sole sensation would be its fusion.





### Info

### Description

Weight: 28.51 Kg



FAZ WOOD Mesa Salón 100 x 100 FAZ WOOD Lounge Table 39 1/4" x 39 1/4"

# **VOUDOM**

### **Finishes**

#### finishes

**HPL** 

Ref. 54306







HPL black edge

Solid Core Ref. 54306B



**HPL** solid core

DEKTON Ref. 54306M









kelya

entzo

danae

Wooden base with ceramic surface

# **VOUDOM**

### **Ambients**