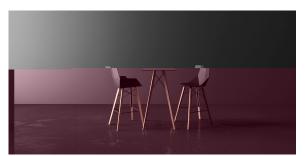

# Faz wood lounge table 100x100x74

by Ramón Esteve

Faz is a modular collection of outdoor furniture and planters designed by <u>Ramón</u> <u>Esteve</u> for <u>Vondom</u>. He is the architect of harmony, serenity, timelessness and universality, and he has created mineral and emphatic shapes that make Faz a design that contextualizes with homes and installations. An ambience, encircling as a result of the blissful combination of the material and lighting, so that the sole sensation would be its fusion.

### Description

Weight: 28.51 Kg

FAZ WOOD Mesa Salón 100 x 100 FAZ WOOD Lounge Table 39 1/4" x 39 1/4"