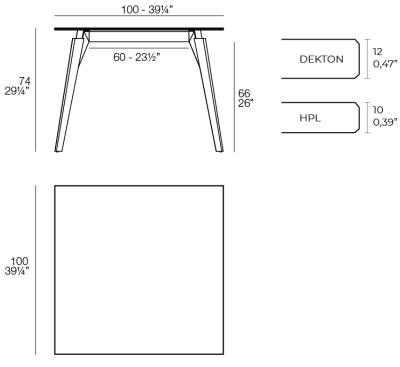

### Description

Weight: 28.51 Kg

FAZ WOOD Mesa Salón 100 x 100 FAZ WOOD Lounge Table 39 1/4" x 39 1/4"