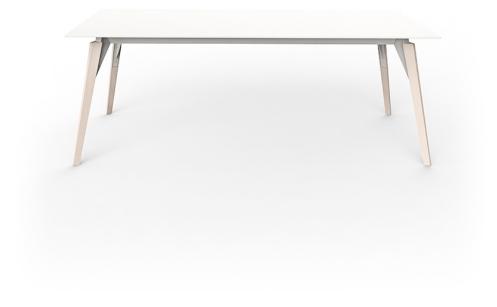

## Faz wood lounge table 200x100x74 by Ramón Esteve

Faz is a modular collection of outdoor furniture and planters designed by <u>Ramón</u> <u>Esteve</u> for <u>Vondom</u>. He is the architect of harmony, serenity, timelessness and universality, and he has created mineral and emphatic shapes that make Faz a design that contextualizes with homes and installations. An ambience, encircling as a result of the blissful combination of the material and lighting, so that the sole sensation would be its fusion.