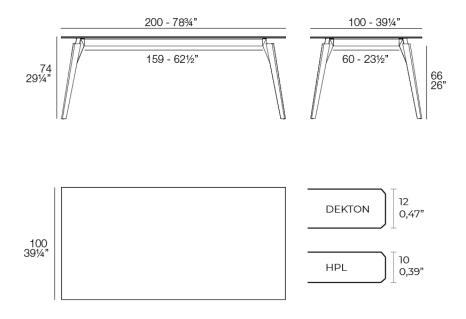

### Description

Weight: 45.86 Kg

FAZ WOOD Mesa Salón 200 x 100 FAZ WOOD Lounge Table 78 ¾" x 39 ¼"