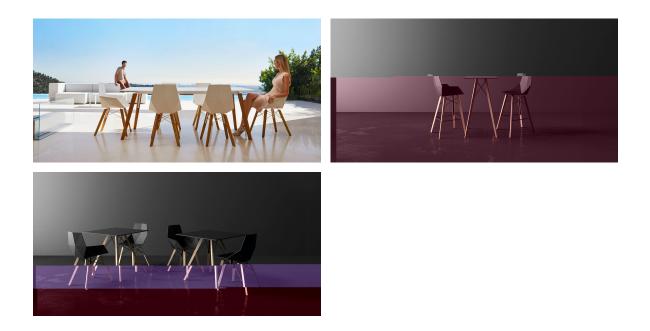

## **VOИDOM**

Products / Dining Tables / Faz Wood Lounge Table 200x100x74

## Faz wood lounge table 200x100x74 by Ramón Esteve

Faz is a modular collection of outdoor furniture and planters designed by <u>Ramón</u> <u>Esteve</u> for <u>Vondom</u>. He is the architect of harmony, serenity, timelessness and universality, and he has created mineral and emphatic shapes that make Faz a design that contextualizes with homes and installations. An ambience, encircling as a result of the blissful combination of the material and lighting, so that the sole sensation would be its fusion.