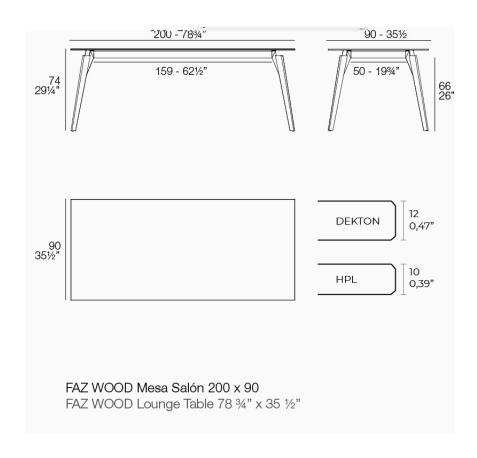

Products / Dining Tables / Faz Wood Lounge Table 200x90x74

# Faz wood lounge table 200x90x74

by Ramón Esteve

Faz is a modular collection of outdoor furniture and planters designed by <u>Ramón</u> <u>Esteve</u> for <u>Vondom</u>. He is the architect of harmony, serenity, timelessness and universality, and he has created mineral and emphatic shapes that make Faz a design that contextualizes with homes and installations. An ambience, encircling as a result of the blissful combination of the material and lighting, so that the sole sensation would be its fusion.





## Info

### Description

Weight: 42.8 Kg





#### **Finishes**

### finishes

**HPL** 

Ref. 54307







HPL black edge

Solid Core Ref. 54307B

HPL solid core

DEKTON Ref. 54307M







Wooden base with ceramic surface

# **VOUDOM**

## **Ambients**