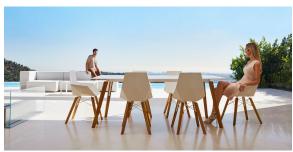

Faz Wood Lounge Table 200x90x74

# Faz wood lounge table 200x90x74

by Ramón Esteve

Faz is a modular collection of outdoor furniture and planters designed by <u>Ramón</u> <u>Esteve</u> for <u>Vondom</u>. He is the architect of harmony, serenity, timelessness and universality, and he has created mineral and emphatic shapes that make Faz a design that contextualizes with homes and installations. An ambience, encircling as a result of the blissful combination of the material and lighting, so that the sole sensation would be its fusion.





## Info

### Description

Weight: 42.8 Kg





#### **Finishes**

### finishes

**HPL** 

Ref. 54307







HPL black edge

Solid Core Ref. 54307B

HPL solid core

DEKTON Ref. 54307M







Wooden base with ceramic surface

# **VOUDOM**

## **Ambients**