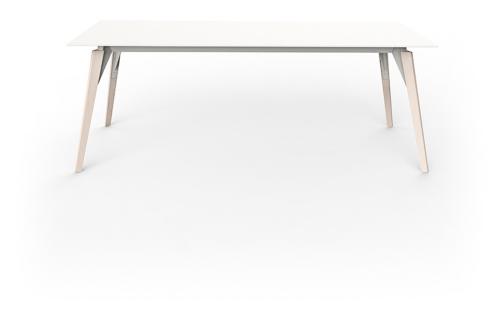

# Faz wood lounge table 200x90x74

by Ramón Esteve

Faz is a modular collection of outdoor furniture and planters designed by <u>Ramón</u> <u>Esteve</u> for <u>Vondom</u>. He is the architect of harmony, serenity, timelessness and universality, and he has created mineral and emphatic shapes that make Faz a design that contextualizes with homes and installations. An ambience, encircling as a result of the blissful combination of the material and lighting, so that the sole sensation would be its fusion.