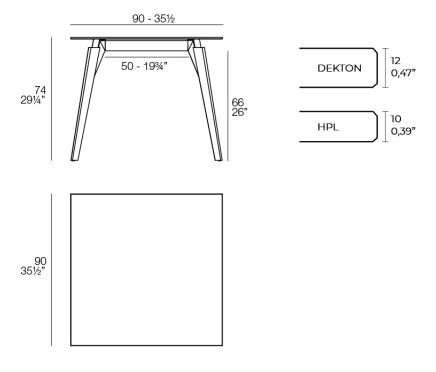

#### Description

Weight: 25.29 Kg

FAZ WOOD Mesa Salón 90 x 90 FAZ WOOD Lounge Table 35 ½" x 35 ½"