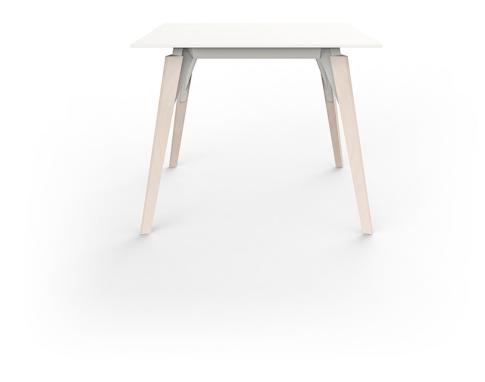

## Faz wood lounge table 90x90x74 by Ramón Esteve

Faz is a modular collection of outdoor furniture and planters designed by <u>Ramón</u> <u>Esteve</u> for <u>Vondom</u>. He is the architect of harmony, serenity, timelessness and universality, and he has created mineral and emphatic shapes that make Faz a design that contextualizes with homes and installations. An ambience, encircling as a result of the blissful combination of the material and lighting, so that the sole sensation would be its fusion.