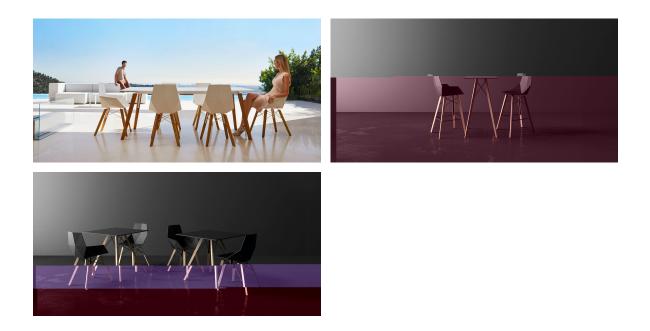

lar collection of outdoor furniture and planters designed by <u>Ramón</u> <u>Esteve</u> for <u>Vondom</u>. He is the architect of harmony, serenity, timelessness and universality, and he has created mineral and emphatic shapes that make Faz a design that contextualizes with homes and installations. An ambience, encircling as a result of the blissful combination of the material and lighting, so that the sole sensation would be its fusion.



# **VOИDOM**

## Info

#### Description

Weight: 25.29 Kg



FAZ WOOD Mesa Salón 90 x 90 FAZ WOOD Lounge Table 35 ½" x 35 ½"

## **VOИDOM**

### Finishes

finishes

HPL Ref. 54305







HPL black edge

Solid Core Ref. 54305B



white wood 1

HPL solid core

DEKTON Ref. 54305M





danae kelya e

entzo

Wooden base with ceramic surface



### Ambients