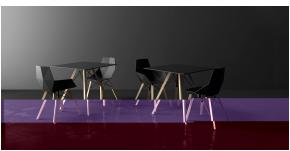

# Faz wood high table ø120x74

by Ramón Esteve

Faz is a modular collection of outdoor furniture and planters designed by <u>Ramón</u> <u>Esteve</u> for <u>Vondom</u>. He is the architect of harmony, serenity, timelessness and universality, and he has created mineral and emphatic shapes that make Faz a design that contextualizes with homes and installations. An ambience, encircling as a result of the blissful combination of the material and lighting, so that the sole sensation would be its fusion.