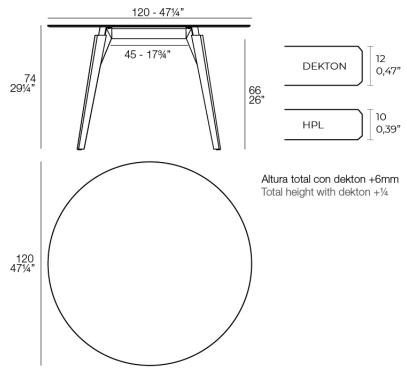

#### Description

Weight: 31.66 Kg

FAZ WOOD Mesa Salón 120 x 120 FAZ WOOD Lounge Table 47 1/4" x 47 1/4"