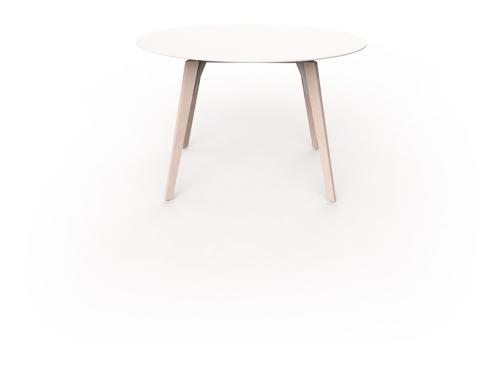

# Faz wood high table ø120x74

by Ramón Esteve

Faz is a modular collection of outdoor furniture and planters designed by <u>Ramón</u> <u>Esteve</u> for <u>Vondom</u>. He is the architect of harmony, serenity, timelessness and universality, and he has created mineral and emphatic shapes that make Faz a design that contextualizes with homes and installations. An ambience, encircling as a result of the blissful combination of the material and lighting, so that the sole sensation would be its fusion.

### **Ambients**