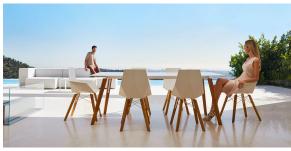

ture and planters designed by <u>Ramón</u> <u>Esteve</u> for <u>Vondom</u>. He is the architect of harmony, serenity, timelessness and universality, and he has created mineral and emphatic shapes that make Faz a design that contextualizes with homes and installations. An ambience, encircling as a result of the blissful combination of the material and lighting, so that the sole sensation would be its fusion.



## **VOUDOM**

### Info

#### Description

Weight: 31.66 Kg



FAZ WOOD Mesa Salón 120 x 120 FAZ WOOD Lounge Table 47 1/4" x 47 1/4"

# **VOUDOM**

#### **Finishes**

#### finishes

**HPL** 

Ref. 54323







HPL black edge

Solid Core Ref. 54323B



**HPL** solid core

DEKTON Ref. 54323M









kelya entzo

danae

Wooden base with ceramic surface

# **VOUDOM**

### **Ambients**