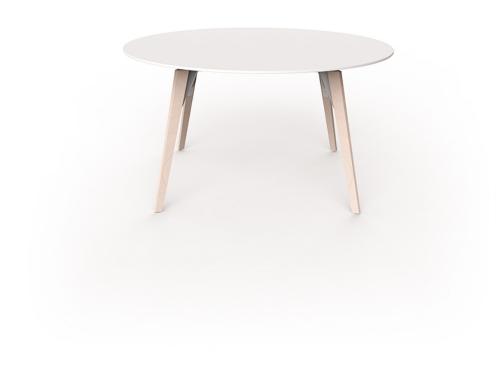

Products / Dining Tables / Faz Wood High Table ø140x74

# Faz wood high table ø140x74

by Ramón Esteve

Faz is a modular collection of outdoor furniture and planters designed by <u>Ramón</u> <u>Esteve</u> for <u>Vondom</u>. He is the architect of harmony, serenity, timelessness and universality, and he has created mineral and emphatic shapes that make Faz a design that contextualizes with homes and installations. An ambience, encircling as a result of the blissful combination of the material and lighting, so that the sole sensation would be its fusion.