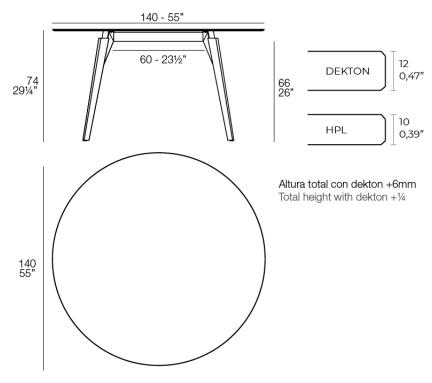

#### Description

Weight: 36.14 Kg

FAZ WOOD Mesa Salón 140 x 140 FAZ WOOD Lounge Table 55" x 55"