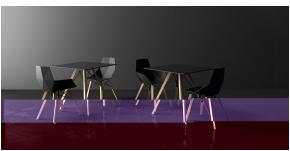

# Faz wood high table ø140x74

by Ramón Esteve

Faz is a modular collection of outdoor furniture and planters designed by <u>Ramón</u> <u>Esteve</u> for <u>Vondom</u>. He is the architect of harmony, serenity, timelessness and universality, and he has created mineral and emphatic shapes that make Faz a design that contextualizes with homes and installations. An ambience, encircling as a result of the blissful combination of the material and lighting, so that the sole sensation would be its fusion.