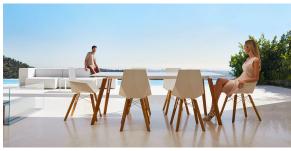

r furniture and planters designed by <u>Ramón</u> <u>Esteve</u> for <u>Vondom</u>. He is the architect of harmony, serenity, timelessness and universality, and he has created mineral and emphatic shapes that make Faz a design that contextualizes with homes and installations. An ambience, encircling as a result of the blissful combination of the material and lighting, so that the sole sensation would be its fusion.



## **VOUDOM**

### Info

#### Description

Weight: 36.14 Kg



FAZ WOOD Mesa Salón 140 x 140 FAZ WOOD Lounge Table 55" x 55"

## **VOUDOM**

#### **Finishes**

#### finishes

**HPL** 

Ref. 54324







HPL black edge

Solid Core Ref. 54324B



**HPL** solid core

DEKTON Ref. 54324M









kelya entzo

danae

Wooden base with ceramic surface

# **VOUDOM**

### **Ambients**