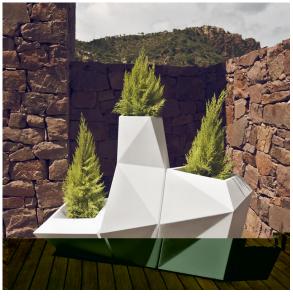

multaneously via the DMX transmitter (not included). There are two options to choose from: Professional XLR DMX and Home WIFI DMX. (Remote control included). Optional battery

RGBW LED BATTERY Ref. 54013Y



Unit with internal lighting with battery-powered RGBW LED technology. Includes charger and remote control for switching colors and charger. Available only in matte ice white finish.

RGBW LED DMX BATTERY Ref. 54013DY



Unit with internal lighting with RGBW LED technology and remote control unit for switching colors. Also controlLED by DMX-1024 (wireless), enabling

communication between one or more products simultaneously via the DMX transmitter (not included). There are two options to choose from: Professional XLR DMX and Home WIFI DMX. (Remote control included).

## **Ambients**