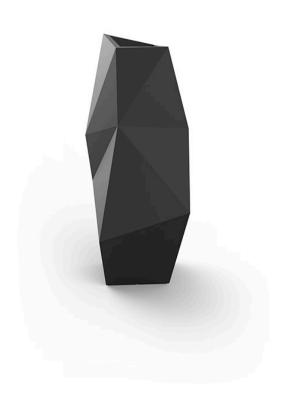

# Faz xl planter 61x68x159

## Description

Pot made of polyethylene resin by rotational moulding. 100% Recyclable. Item suitable for indoor and outdoor use. Available in different finishes.

Weight: 22 Kg