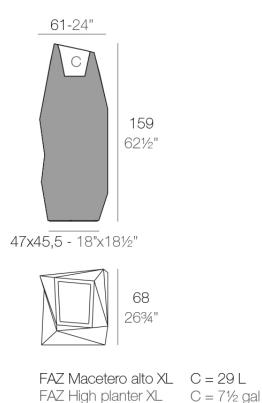

Products / Planters / Faz XI Planter 61x68x159

# Faz xl planter 61x68x159

## Description

Pot made of polyethylene resin by rotational moulding. 100% Recyclable. Item suitable for indoor and outdoor use. Available in different finishes.

Weight: 22 Kg