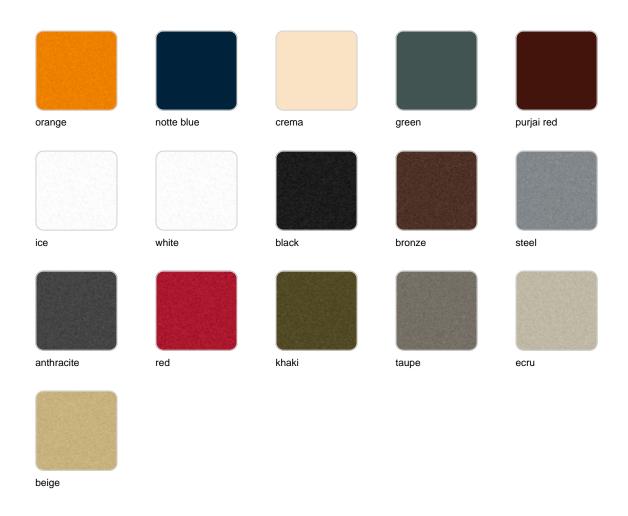

## **Finishes**

### finishes

#### BASIC Ref. 54013A

Matt Polyethylene

SELF-WATERING Ref. 54013R

Self-watering system included in all planters except those with basic finish

#### LACQUERED Ref. 54013F

Lacquered Polyethylene