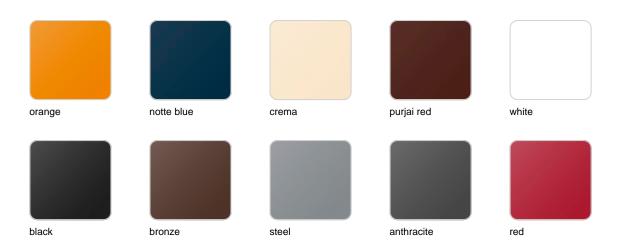

## **Finishes**

### finishes

#### BASIC Ref. 54013A

Matt Polyethylene

SELF-WATERING Ref. 54013R

Self-watering system included in all planters except those with basic finish

#### LACQUERED Ref. 54013F

Lacquered Polyethylene