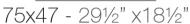

Products / Planters / Faz XI Planter 82x63x60

# Faz xl planter 82x63x60

### Description

Pot made of polyethylene resin by rotational moulding. 100% Recyclable. Item suitable for indoor and outdoor use. Available in different finishes.

Weight: 12 Kg

FAZ Macetero bajo XL C = 27 L FAZ Down planter XL C = 7 gal