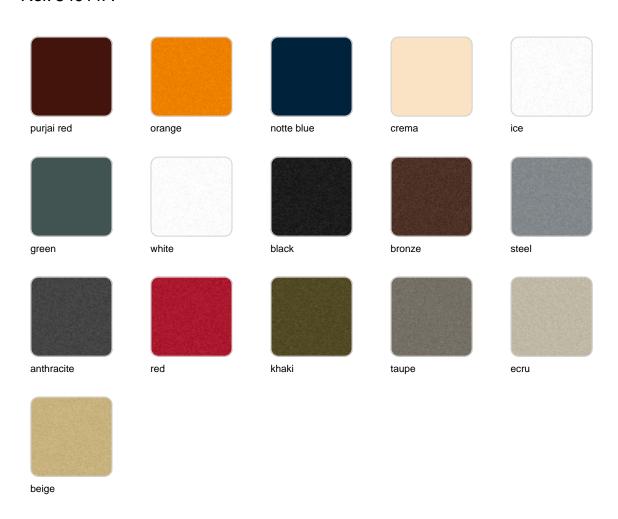

### **Finishes**

### finishes

#### BASIC Ref. 54011A

Matt Polyethylene

SELF-WATERING Ref. 54011R

Self-watering system included in all planters except those with basic finish

#### LACQUERED Ref. 54011F

Lacquered Polyethylene