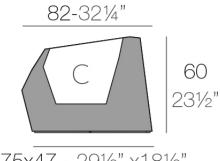

Products / Planters / Faz XI Planter 82x63x60

# Faz xl planter 82x63x60

### Description

Pot made of polyethylene resin by rotational moulding. 100% Recyclable. Item suitable for indoor and outdoor use. Available in different finishes.

Weight: 12 Kg

FAZ Macetero bajo XL C = 27 L FAZ Down planter XL C = 7 gal