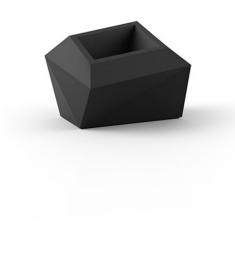

Products / Planters / Faz XI Planter 82x63x60

# Faz xl planter 82x63x60

### Description

Pot made of polyethylene resin by rotational moulding. 100% Recyclable. Item suitable for indoor and outdoor use. Available in different finishes.

Weight: 12 Kg

FAZ Macetero bajo XL C = 27 L FAZ Down planter XL C = 7 gal