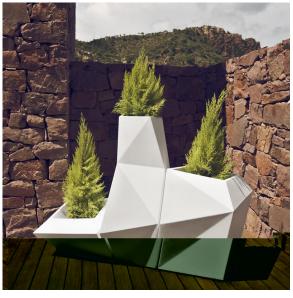

# Faz xl planter 82x63x60

### by Ramón Esteve

Faz is a modular collection of outdoor furniture and planters designed by <u>Ramón Esteve</u> for <u>Vondom</u>. He is the architect of harmony, serenity, timelessness and universality, and he has created mineral and emphatic shapes that make Faz a design that contextualizes with homes and installations. An ambience, encircling as a result of the blissful combination of the material and lighting, so that the sole sensation would be its fusion.

### Description

Pot made of polyethylene resin by rotational moulding. 100% Recyclable. Item suitable for indoor and outdoor use. Available in different finishes.

Weight: 12 Kg

FAZ Macetero bajo XL C = 27 L FAZ Down planter XL C = 7 gal