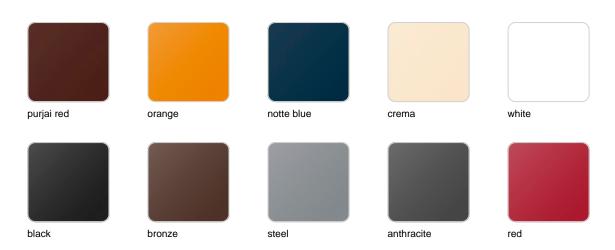

### **Finishes**

### finishes

#### BASIC Ref. 54011A

Matt Polyethylene

SELF-WATERING Ref. 54011R

Self-watering system included in all planters except those with basic finish

#### LACQUERED Ref. 54011F

Lacquered Polyethylene