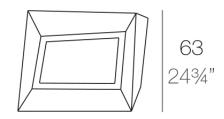

Products / Planters / Faz XI Planter 82x63x60

# Faz xl planter 82x63x60

### Description

Pot made of polyethylene resin by rotational moulding. 100% Recyclable. Item suitable for indoor and outdoor use. Available in different finishes.

Weight: 12 Kg

FAZ Macetero bajo XL C = 27 L FAZ Down planter XL C = 7 gal