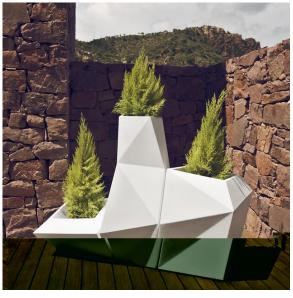

ultaneously via the DMX transmitter (not included). There are two options to choose from: Professional XLR DMX and Home WIFI DMX. (Remote control included). Optional battery

RGBW LED BATTERY Ref. 54012Y



Unit with internal lighting with battery-powered RGBW LED technology. Includes charger and remote control for switching colors and charger. Available only in matte ice white finish.

RGBW LED DMX BATTERY Ref. 54012DY



Unit with internal lighting with RGBW LED technology and remote control unit for switching colors. Also controlLED by DMX-1024 (wireless), enabling

communication between one or more products simultaneously via the DMX transmitter (not included). There are two options to choose from: Professional XLR DMX and Home WIFI DMX. (Remote control included).

### **Ambients**