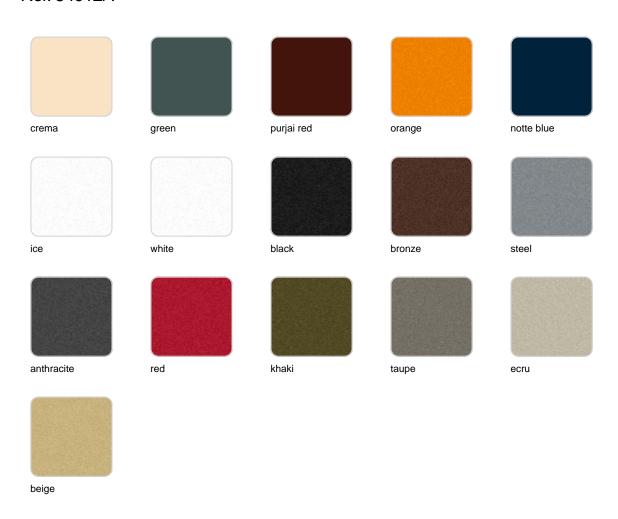

### **Finishes**

#### finishes

#### BASIC Ref. 54012A

Matt Polyethylene

SELF-WATERING Ref. 54012R

Self-watering system included in all planters except those with basic finish

#### LACQUERED Ref. 54012F

Lacquered Polyethylene