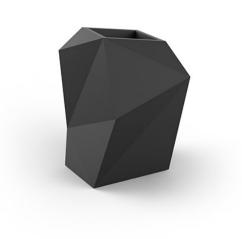

Products / Planters / Faz XI Planter 92x77x101

# Faz xl planter 92x77x101

by Ramón Esteve

Faz is a modular collection of outdoor furniture and planters designed by <u>Ramón</u> <u>Esteve</u> for <u>Vondom</u>. He is the architect of harmony, serenity, timelessness and universality, and he has created mineral and emphatic shapes that make Faz a design that contextualizes with homes and installations. An ambience, encircling as a result of the blissful combination of the material and lighting, so that the sole sensation would be its fusion.

#### Description

Pot made of polyethylene resin by rotational moulding. 100% Recyclable. Item suitable for indoor and outdoor use. Available in different finishes.

Weight: 24 Kg