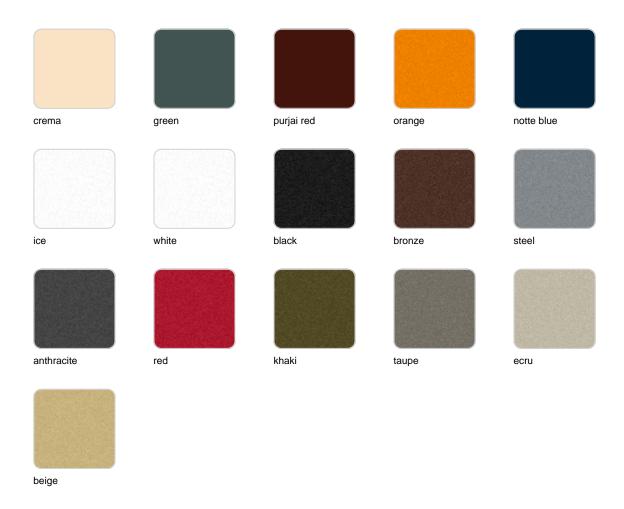

### **Finishes**

#### finishes

#### BASIC Ref. 54012A

Matt Polyethylene

SELF-WATERING Ref. 54012R

Self-watering system included in all planters except those with basic finish

#### LACQUERED Ref. 54012F

Lacquered Polyethylene