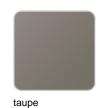

### **Finishes**

#### finishes

#### Description

Pot made of polyethylene resin by rotational moulding. 100% Recyclable. Item suitable for indoor and outdoor use. Available in different finishes.

Weight: 24 Kg