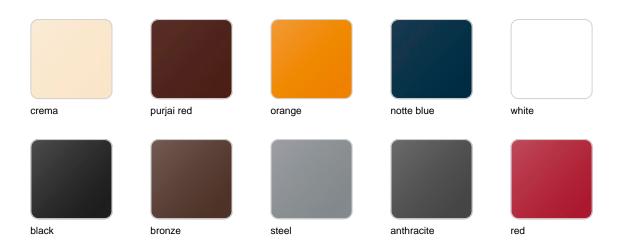

### **Finishes**

#### finishes

#### Description

Pot made of polyethylene resin by rotational moulding. 100% Recyclable. Item suitable for indoor and outdoor use. Available in different finishes.

Weight: 24 Kg