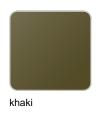

### **Finishes**

#### finishes

#### Description

Pot made of polyethylene resin by rotational moulding. 100% Recyclable. Item suitable for indoor and outdoor use. Available in different finishes.

Weight: 24 Kg