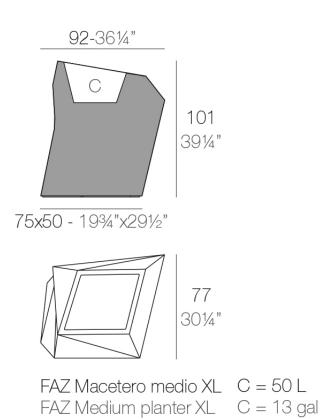

Products / Planters / Faz XI Planter 92x77x101

# Faz xl planter 92x77x101

by Ramón Esteve

Faz is a modular collection of outdoor furniture and planters designed by <u>Ramón</u> <u>Esteve</u> for <u>Vondom</u>. He is the architect of harmony, serenity, timelessness and universality, and he has created mineral and emphatic shapes that make Faz a design that contextualizes with homes and installations. An ambience, encircling as a result of the blissful combination of the material and lighting, so that the sole sensation would be its fusion.

#### Description

Pot made of polyethylene resin by rotational moulding. 100% Recyclable. Item suitable for indoor and outdoor use. Available in different finishes.

Weight: 24 Kg