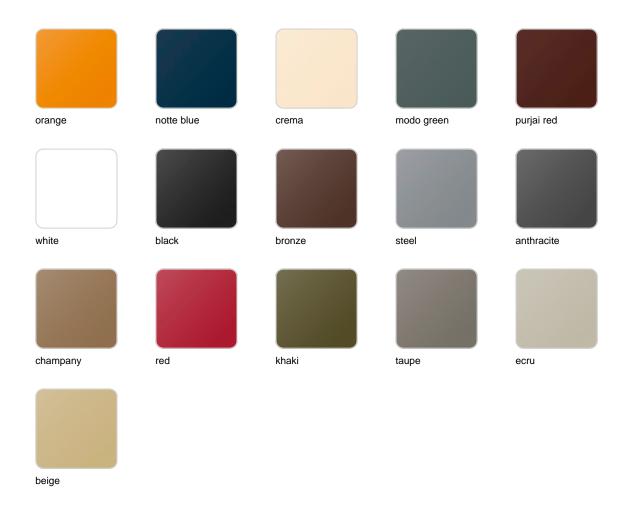

### **Finishes**

#### finishes

#### LACQUERED Ref. 54249F

Lacquered Polyethylene