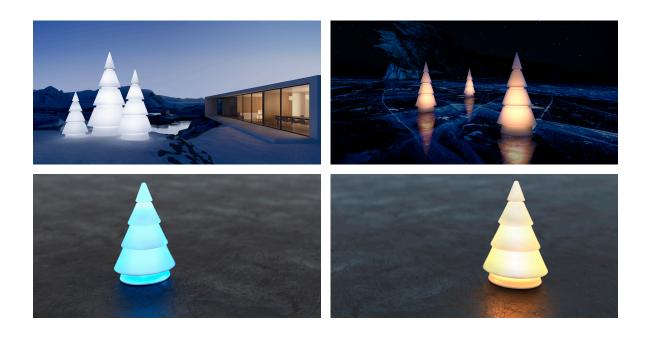

# Forest 1,5m

by Ramón Esteve

Ramón Esteve has designed for Vondom the Forest Collection, a backlit piece shaped after a geometric abstraction of a Christmas tree.

## lighting

WHITE LED Ref. 54249W

White internally lit unit with LED technology. Available only in matte ice white finish.

RGBW LED Ref. 54249L

Unit with internal lighting with RGBW LED technology and remote control unit for switching colors. Available only in matte ice white finish. Remote control included.

RGBW LED DMX Ref. 54249D

Unit with internal lighting with RGBW LED technology and remote control unit for switching colors. Also controlLED by DMX-1024 (wireless), enabling communication between one or more products simultaneously via the DMX transmitter (not included). There are two options to choose from: Professional XLR DMX and Home WIFI DMX. (Remote control included). Optional battery

#### **RGBW LED BATTERY**

Ref. 54249Y

Unit with internal lighting with battery-powered RGBW LED technology. Includes charger and remote control for switching colors and charger. Available only in matte ice white finish.

RGBW LED DMX BATTERY Ref. 54249DY

Unit with internal lighting with RGBW LED technology and remote control unit for switching colors. Also controlLED by DMX-1024 (wireless), enabling communication between one or more products simultaneously via the DMX transmitter (not included). There are two options to choose from: Professional XLR DMX and Home WIFI DMX. (Remote control included).