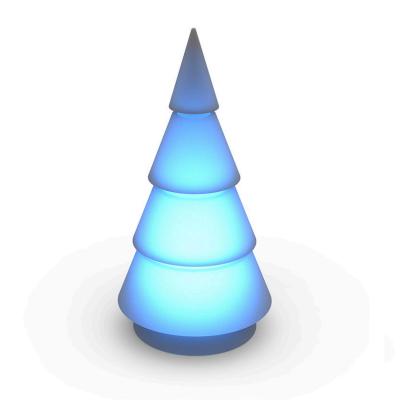

# Forest 1,5m

by Ramón Esteve

Ramón Esteve has designed for Vondom the Forest Collection, a backlit piece shaped after a geometric abstraction of a Christmas tree.

## lighting

WHITE LED Ref. 54249W

White internally lit unit with LED technology. Available only in matte ice white finish.

RGBW LED Ref. 54249L

Unit with internal lighting with RGBW LED technology and remote control unit for switching colors. Available only in matte ice white finish. Remote control included.