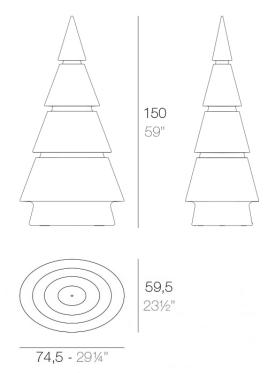

### Info

### Description

Made of polyethylene resin by rotational moulding. 100% Recyclable. Item suitable for indoor and outdoor use. Available in different finishes.

Weight: 13.64 Kg

FOREST Árbol 150 cm - 59" FOREST Tree 150 cm - 59"