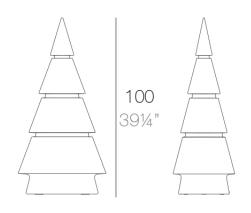

### Description

Made of polyethylene resin by rotational moulding. 100% Recyclable. Item suitable for indoor and outdoor use. Available in different finishes.

Weight: 6.24 Kg

50 - 193/4"

FOREST Árbol 100 cm - 3914" FOREST Tree 100 cm - 3914"