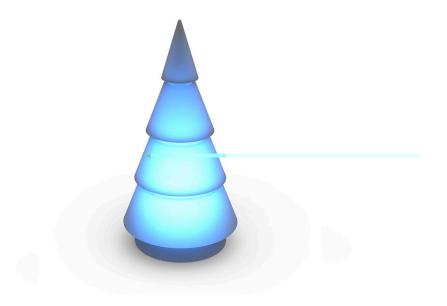

## Forest 1m

by Ramón Esteve

Ramón Esteve has designed for Vondom the Forest Collection, a backlit piece shaped after a geometric abstraction of a Christmas tree.

#### lighting

WHITE LED Ref. 54250W

White internally lit unit with LED technology. Available only in matte ice white finish.

RGBW LED Ref. 54250L

Unit with internal lighting with RGBW LED technology and remote control unit for switching colors. Available only in matte ice white finish. Remote control included.