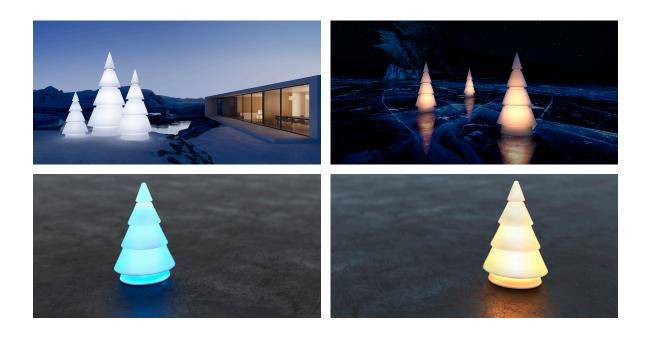

#### lighting

WHITE LED Ref. 54250W

White internally lit unit with LED technology. Available only in matte ice white finish.

RGBW LED Ref. 54250L

Unit with internal lighting with RGBW LED technology and remote control unit for switching colors. Available only in matte ice white finish. Remote control included.

RGBW LED DMX Ref. 54250D

Unit with internal lighting with RGBW LED technology and remote control unit for switching colors. Also controlLED by DMX-1024 (wireless), enabling communication between one or more products simultaneously via the DMX transmitter (not included). There are two options to choose from: Professional XLR DMX and Home WIFI DMX. (Remote control included). Optional battery

RGBW LED BATTERY Ref. 54250Y

Unit with internal lighting with battery-powered RGBW LED technology. Includes charger and remote control for switching colors and charger. Available only in matte ice white finish.

RGBW LED DMX BATTERY Ref. 54250DY

Unit with internal lighting with RGBW LED technology and remote control unit for switching colors. Also controlLED by DMX-1024 (wireless), enabling communication between one or more products simultaneously via the DMX transmitter (not included). There are two options to choose from: Professional XLR

DMX and Home WIFI DMX. (Remote control included).