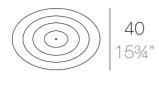

### Description

Made of polyethylene resin by rotational moulding. 100% Recyclable. Item suitable for indoor and outdoor use. Available in different finishes.

Weight: 6.24 Kg

50 - 193/4"

FOREST Árbol 100 cm - 3914" FOREST Tree 100 cm - 3914"