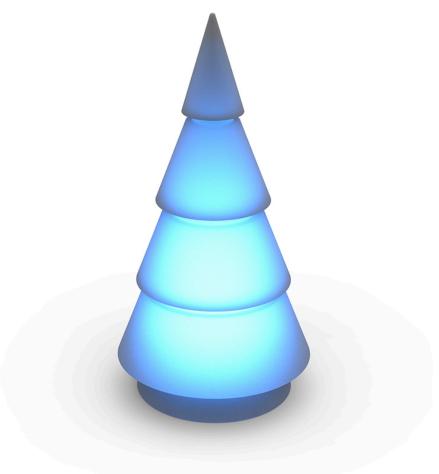

# Forest 2m by Ramón Esteve

<u>Ramón Esteve</u> has designed for <u>Vondom</u> the Forest Collection, a backlit piece shaped after a geometric abstraction of a Christmas tree.

### Finishes

lighting

WHITE LED Ref. 54248W

ice

White internally lit unit with LED technology. Available only in matte ice white finish.

#### RGBW LED Ref. 54248L

Unit with internal lighting with RGBW LED technology and remote control unit for switching colors. Available only in matte ice white finish. Remote control included.

RGBW LED DMX Ref. 54248D