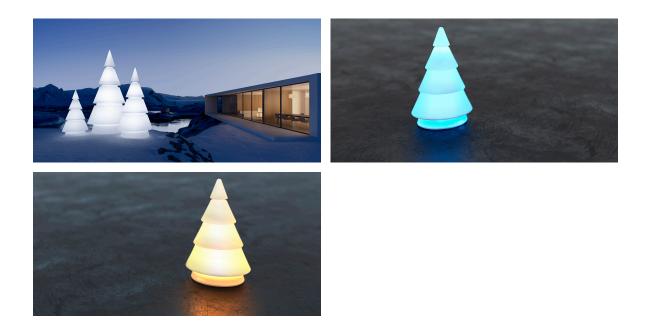

### Finishes

lighting

WHITE LED Ref. 54248W

ice

White internally lit unit with LED technology. Available only in matte ice white finish.

#### RGBW LED Ref. 54248L

Unit with internal lighting with RGBW LED technology and remote control unit for switching colors. Available only in matte ice white finish. Remote control included.

RGBW LED DMX Ref. 54248D

# **VOИDOM**

Unit with internal lighting with RGBW LED technology and remote control unit for switching colors. Also controlLED by DMX-1024 (wireless), enabling communication between one or more products simultaneously via the DMX transmitter (not included). There are two options to choose from: Professional XLR DMX and Home WIFI DMX. (Remote control included). Optional battery