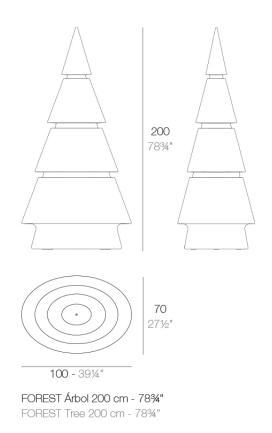

#### Description

Made of polyethylene resin by rotational moulding. 100% Recyclable. Item suitable for indoor and outdoor use. Available in different finishes.

Weight: 22.74 Kg