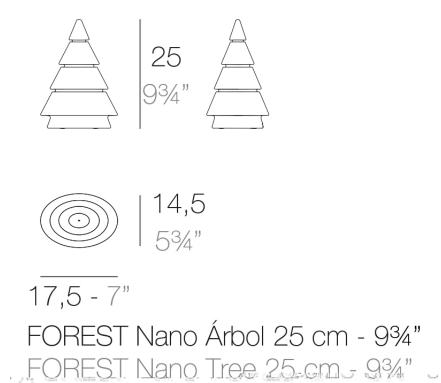

#### Description

Made of polyethylene resin by rotational moulding. 100% Recyclable. Item suitable for indoor and outdoor use. Available in different finishes.

Weight: 0.35 Kg