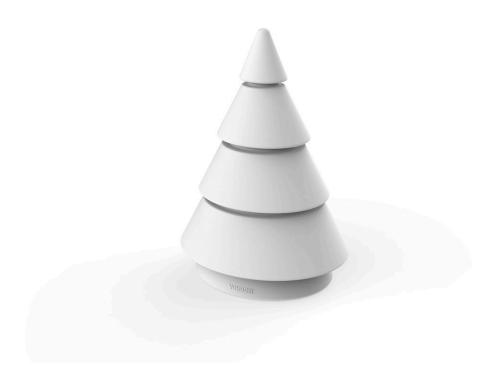

## Forest nano by Ramón Esteve

<u>Ramón Esteve</u> has designed for <u>Vondom</u> the Forest Collection, a backlit piece shaped after a geometric abstraction of a Christmas tree.

#### Description

Made of polyethylene resin by rotational moulding. 100% Recyclable. Item suitable for indoor and outdoor use. Available in different finishes.

Weight: 0.35 Kg