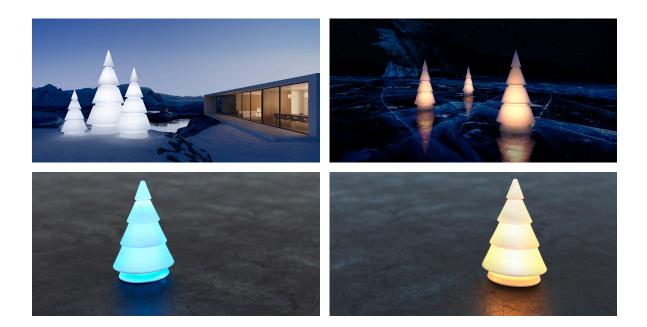

## Ambients

## Finishes

lighting

WHITE LED Ref. 54251W

ice

White internally lit unit with LED technology. Available only in matte ice white finish.

#### RGBW LED BATTERY Ref. 54251Y

Unit with internal lighting with battery-powered RGBW LED technology. Includes charger and remote control for switching colors and charger. Available only in matte ice white finish.