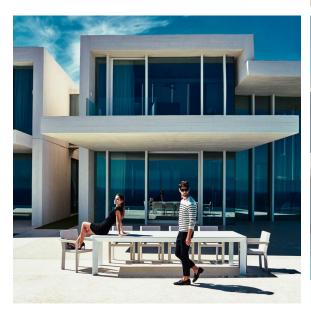

Products / Chairs / Frame Chair With Arms

## Frame chair with arms

by Ramón Esteve

Frame, <u>outdoor collection</u> by <u>Ramon Esteve</u>, comes from generating serene and timeless shapes using the framework as elementary geometry. The endless possibilities offered by the material using advanced technology, was the motivation to explore the limits.



### Info

### Description

Made of polyethylene resin by rotational moulding. 100% Recyclable. Item suitable for indoor and outdoor use. Available in different finishes.

Weight: 7.05 Kg



## **Accessories**

• Fabric

### **Finishes**

### finishes

#### BASIC Ref. 54094



#### Matt Polyethylene

#### LACQUERED Ref. 54094F





Lacquered Polyethylene

## **Ambients**