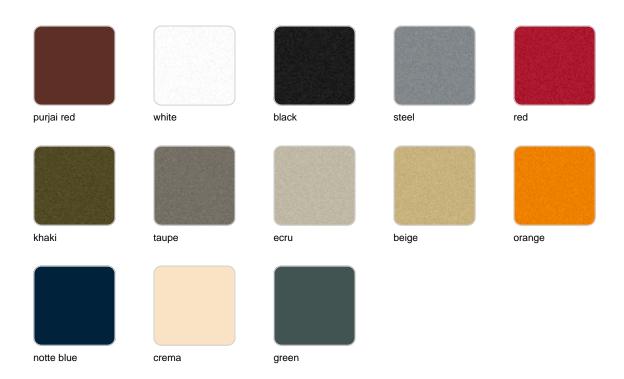

Products / Chairs / Frame Chair With Arms

## Frame chair with arms

by Ramón Esteve

Frame, <u>outdoor collection</u> by <u>Ramon Esteve</u>, comes from generating serene and timeless shapes using the framework as elementary geometry. The endless possibilities offered by the material using advanced technology, was the motivation to explore the limits.



### Info

### Description

Made of polyethylene resin by rotational moulding. 100% Recyclable. Item suitable for indoor and outdoor use. Available in different finishes.

Weight: 7.05 Kg



## **Accessories**

• Fabric

### **Finishes**

### finishes

#### BASIC Ref. 54094



#### Matt Polyethylene

#### LACQUERED Ref. 54094F





Lacquered Polyethylene

## **Ambients**