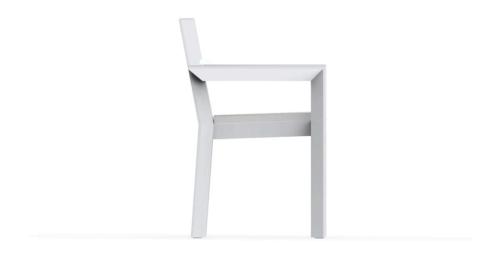

## Frame chair with arms

by Ramón Esteve

Frame, <u>outdoor collection</u> by <u>Ramon Esteve</u>, comes from generating serene and timeless shapes using the framework as elementary geometry. The endless possibilities offered by the material using advanced technology, was the motivation to explore the limits.

### Description

Made of polyethylene resin by rotational moulding. 100% Recyclable. Item suitable for indoor and outdoor use. Available in different finishes.

Weight: 7.05 Kg