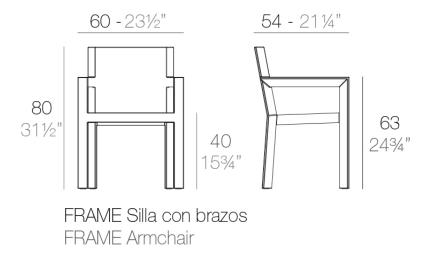

### Info

### Description

Made of polyethylene resin by rotational moulding. 100% Recyclable. Item suitable for indoor and outdoor use. Available in different finishes.

Weight: 7.05 Kg