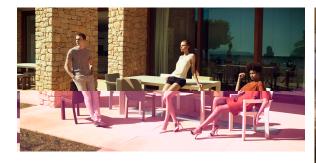

Products / Chairs / Frame Chair With Arms

## Frame chair with arms

by Ramón Esteve

Frame, <u>outdoor collection</u> by <u>Ramon Esteve</u>, comes from generating serene and timeless shapes using the framework as elementary geometry. The endless possibilities offered by the material using advanced technology, was the motivation to explore the limits.



### Info

### Description

Made of polyethylene resin by rotational moulding. 100% Recyclable. Item suitable for indoor and outdoor use. Available in different finishes.

Weight: 7.05 Kg



## **Accessories**

• Fabric

### **Finishes**

### finishes

#### BASIC Ref. 54094



#### Matt Polyethylene

#### LACQUERED Ref. 54094F





Lacquered Polyethylene

## **Ambients**