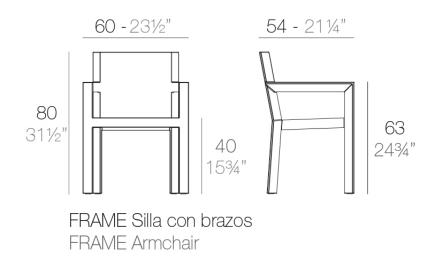

#### Description

Made of polyethylene resin by rotational moulding. 100% Recyclable. Item suitable for indoor and outdoor use. Available in different finishes.

Weight: 7.05 Kg