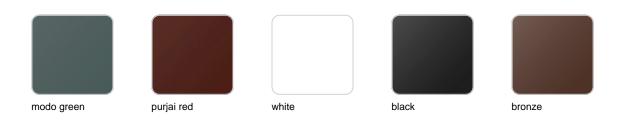

## **Finishes**

### finishes

#### LACQUERED Ref. 54087F

Lacquered Polyethylene