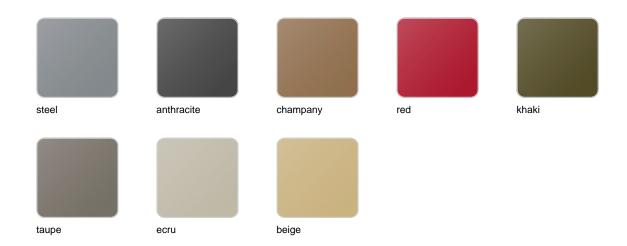

Products / Benches / Frame Bench

# Frame bench

## by Ramón Esteve

Frame, <u>outdoor collection</u> by <u>Ramon Esteve</u>, comes from generating serene and timeless shapes using the framework as elementary geometry. The endless possibilities offered by the material using advanced technology, was the motivation to explore the limits.



## Info

## Description

Made of polyethylene resin by rotational moulding. 100% Recyclable. Item suitable for indoor and outdoor use. Available in different finishes.

Weight: 7 Kg



FRAME Banco FRAME Bench

## **Accessories**

• Fabric

## **Finishes**

### finishes

#### BASIC Ref. 54087



#### Matt Polyethylene

#### LACQUERED Ref. 54087F





Lacquered Polyethylene