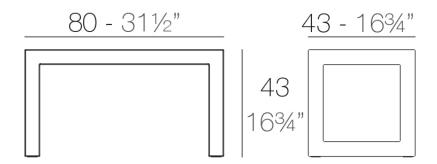

## Info

## Description

Made of polyethylene resin by rotational moulding. 100% Recyclable. Item suitable for indoor and outdoor use. Available in different finishes.

Weight: 7 Kg

FRAME Banco FRAME Bench