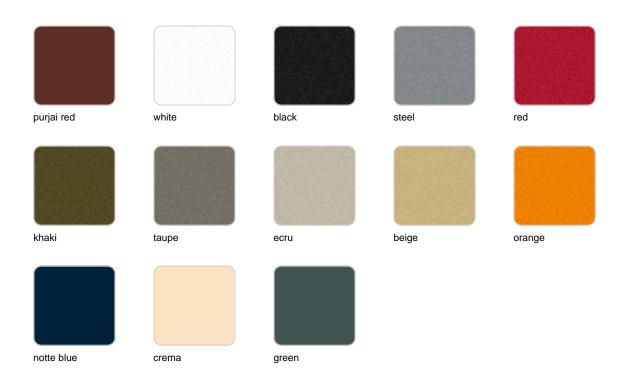

Products / Benches / Frame Bench

# Frame bench

## by Ramón Esteve

Frame, <u>outdoor collection</u> by <u>Ramon Esteve</u>, comes from generating serene and timeless shapes using the framework as elementary geometry. The endless possibilities offered by the material using advanced technology, was the motivation to explore the limits.



## Info

## Description

Made of polyethylene resin by rotational moulding. 100% Recyclable. Item suitable for indoor and outdoor use. Available in different finishes.

Weight: 7 Kg



FRAME Banco FRAME Bench

## **Accessories**

• Fabric

## **Finishes**

### finishes

#### BASIC Ref. 54087



#### Matt Polyethylene

#### LACQUERED Ref. 54087F





Lacquered Polyethylene