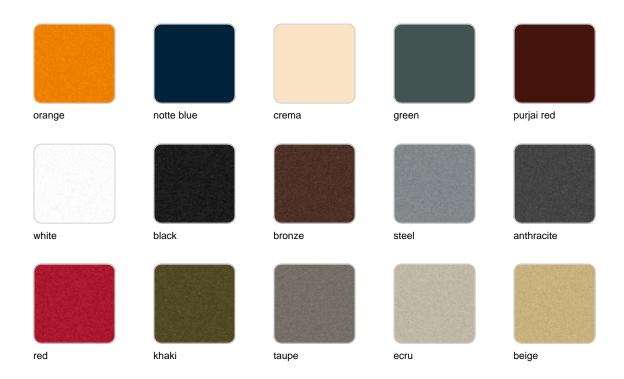

Products / High Tables / Gatsby Base 30x30x105cm S30

## Gatsby base 30x30x105cm s30

by Ramón Esteve

The Gatsby collection, designed by <u>Ramón Esteve</u> for <u>Vondom</u>, recalls the Art Déco lighting. Those crazy twenties. "Something new, extraordinary, beautiful, simple but sophisticatedly designed" said Francis Scott Fitzgerald about his aims for the novel he was about to write. The Great Gatsby was born in an age of prosperity, parties and excess. They called it "the American Dream".





## Info

## Description

Weight: 8.4 Kg



# **VOUDOM**

### **Finishes**

#### finishes

#### BASIC Ref. 54462



Matt Polyethylene