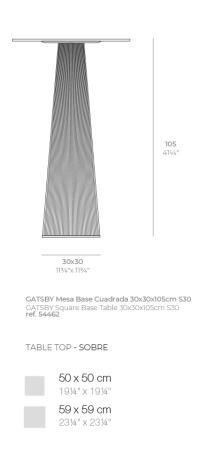

Products / High Tables / Gatsby Base 30x30x105cm S30

## Gatsby base 30x30x105cm s30

by Ramón Esteve

The Gatsby collection, designed by <u>Ramón Esteve</u> for <u>Vondom</u>, recalls the Art Déco lighting. Those crazy twenties. "Something new, extraordinary, beautiful, simple but sophisticatedly designed" said Francis Scott Fitzgerald about his aims for the novel he was about to write. The Great Gatsby was born in an age of prosperity, parties and excess. They called it "the American Dream".





## Info

## Description

Weight: 8.4 Kg



# **VOUDOM**

### **Finishes**

#### finishes

#### BASIC Ref. 54462



Matt Polyethylene