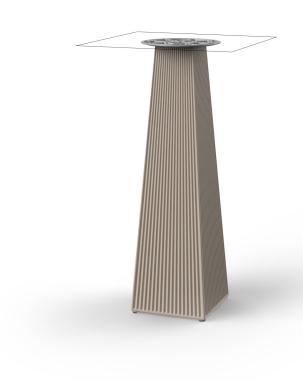

## Gatsby base 30x30x105cm s30

by Ramón Esteve

The Gatsby collection, designed by <u>Ramón Esteve</u> for <u>Vondom</u>, recalls the Art Déco lighting. Those crazy twenties. "Something new, extraordinary, beautiful, simple but sophisticatedly designed" said Francis Scott Fitzgerald about his aims for the novel he was about to write. The Great Gatsby was born in an age of prosperity, parties and excess. They called it "the American Dream".