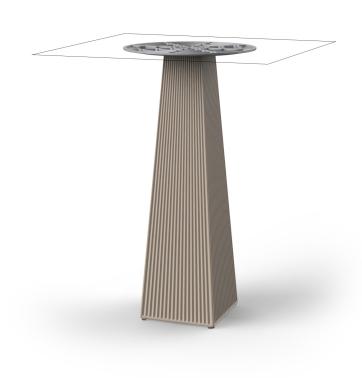

# Gatsby base 30x30x105cm s50

by Ramón Esteve

The Gatsby collection, designed by <u>Ramón Esteve</u> for <u>Vondom</u>, recalls the Art Déco lighting. Those crazy twenties. "Something new, extraordinary, beautiful, simple but sophisticatedly designed" said Francis Scott Fitzgerald about his aims for the novel he was about to write. The Great Gatsby was born in an age of prosperity, parties and excess. They called it "the American Dream".