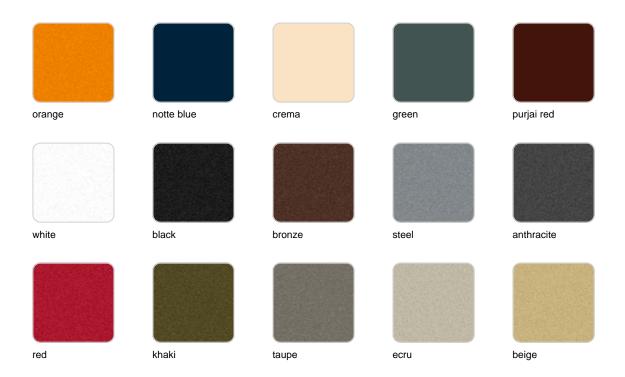

Products / High Tables / Gatsby Base 30x30x105cm S50

# Gatsby base 30x30x105cm s50

by Ramón Esteve

The Gatsby collection, designed by <u>Ramón Esteve</u> for <u>Vondom</u>, recalls the Art Déco lighting. Those crazy twenties. "Something new, extraordinary, beautiful, simple but sophisticatedly designed" said Francis Scott Fitzgerald about his aims for the novel he was about to write. The Great Gatsby was born in an age of prosperity, parties and excess. They called it "the American Dream".



# **VOUDOM**

## Info

## Description

Weight: 8.4 Kg



271/4" x 271/4"

# **VOUDOM**

## **Finishes**

### finishes

#### BASIC Ref. 54463



Matt Polyethylene