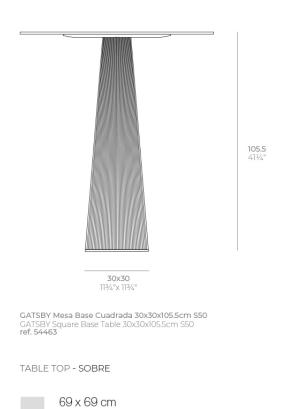

Products / High Tables / Gatsby Base 30x30x105cm S50

# Gatsby base 30x30x105cm s50

by Ramón Esteve

The Gatsby collection, designed by <u>Ramón Esteve</u> for <u>Vondom</u>, recalls the Art Déco lighting. Those crazy twenties. "Something new, extraordinary, beautiful, simple but sophisticatedly designed" said Francis Scott Fitzgerald about his aims for the novel he was about to write. The Great Gatsby was born in an age of prosperity, parties and excess. They called it "the American Dream".



# **VOUDOM**

## Info

## Description

Weight: 8.4 Kg



271/4" x 271/4"

# **VOUDOM**

## **Finishes**

### finishes

#### BASIC Ref. 54463



Matt Polyethylene