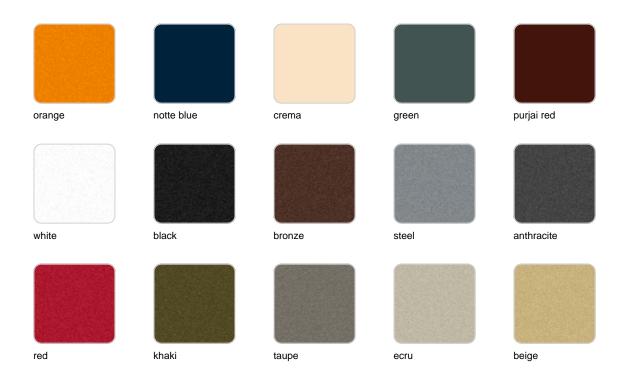

Products / Low Tables / Gatsby Base 30x30x50cm S30

# Gatsby base 30x30x50cm s30

#### by Ramón Esteve

The Gatsby collection, designed by <u>Ramón Esteve</u> for <u>Vondom</u>, recalls the Art Déco lighting. Those crazy twenties. "Something new, extraordinary, beautiful, simple but sophisticatedly designed" said Francis Scott Fitzgerald about his aims for the novel he was about to write. The Great Gatsby was born in an age of prosperity, parties and excess. They called it "the American Dream".



# **VOUDOM**

## Info

### Description

Weight: 4.4 Kg



GATSBY Mesa Base Cuadrada 30x30x50cm S30 GATSBY Square Base Table 30x30x50cm S30 ref. 54450

TABLE TOP - SOBRE



# **VOUDOM**

## **Finishes**

### finishes

#### BASIC Ref. 54450



Matt Polyethylene