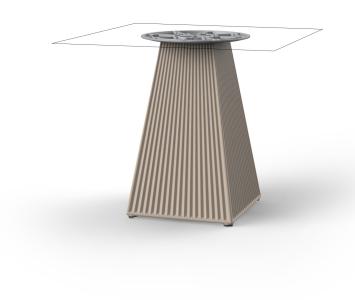

Products / Low Tables / Gatsby Base 30x30x50cm S30

# Gatsby base 30x30x50cm s30

### Description

Weight: 4.4 Kg

GATSBY Mesa Base Cuadrada 30x30x50cm S30 GATSBY Square Base Table 30x30x50cm S30 ref. 54450

TABLE TOP - SOBRE