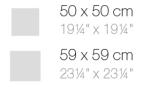

### Description

Weight: 4.4 Kg

GATSBY Mesa Base Cuadrada 30x30x50cm S30 GATSBY Square Base Table 30x30x50cm S30 ref. 54450

TABLE TOP - SOBRE