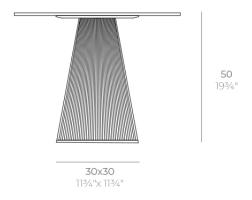

Products / Low Tables / Gatsby Base 30x30x50cm S30

# Gatsby base 30x30x50cm s30

### Description

Weight: 4.4 Kg

GATSBY Mesa Base Cuadrada 30x30x50cm S30 GATSBY Square Base Table 30x30x50cm S30 ref. 54450

TABLE TOP - SOBRE