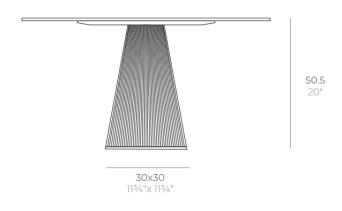

### Description

Weight: 4.4 Kg

GATSBY Mesa Base Cuadrada 30x30x50.5cm S50 GATSBY Square Base Table 30x30x50.5cm S50 ref. 54451

TABLE TOP - SOBRE