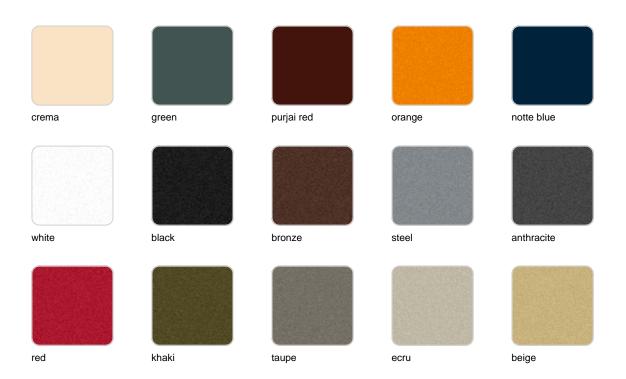

Products / Low Tables / Gatsby Base 30x30x50cm S50

# Gatsby base 30x30x50cm s50

#### by Ramón Esteve

The Gatsby collection, designed by <u>Ramón Esteve</u> for <u>Vondom</u>, recalls the Art Déco lighting. Those crazy twenties. "Something new, extraordinary, beautiful, simple but sophisticatedly designed" said Francis Scott Fitzgerald about his aims for the novel he was about to write. The Great Gatsby was born in an age of prosperity, parties and excess. They called it "the American Dream".



# **VOUDOM**

## Info

### Description

Weight: 4.4 Kg



GATSBY Mesa Base Cuadrada 30x30x50.5cm S50 GATSBY Square Base Table 30x30x50.5cm S50 ref. 54451

TABLE TOP - SOBRE



# **VOUDOM**

## **Finishes**

### finishes

#### BASIC Ref. 54451



Matt Polyethylene