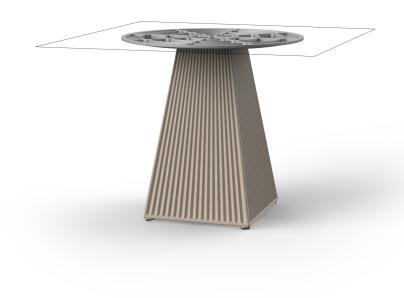

# Gatsby base 30x30x50cm s50

### Description

Weight: 4.4 Kg

GATSBY Mesa Base Cuadrada 30x30x50.5cm S50 GATSBY Square Base Table 30x30x50.5cm S50 ref. 54451

TABLE TOP - SOBRE