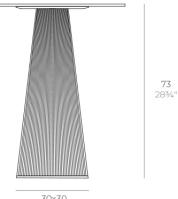

#### Weight: 6 Kg

**30x30** 11¾"x 11¾"

GATSBY Mesa Base Cuadrada 30x30x73cm S30 GATSBY Square Base Table 30x30x73cm S30 ref. 54456

TABLE TOP - SOBRE