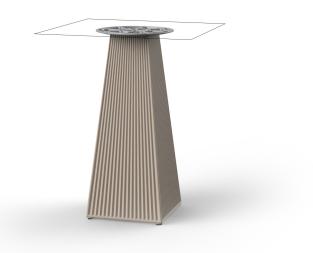

## Gatsby base 30x30x73cm s30 by Ramón Esteve

The Gatsby collection, designed by <u>Ramón Esteve</u> for <u>Vondom</u>, recalls the Art Déco lighting. Those crazy twenties. "Something new, extraordinary, beautiful, simple but sophisticatedly designed" said Francis Scott Fitzgerald about his aims for the novel he was about to write. The Great Gatsby was born in an age of prosperity, parties and excess. They called it "the American Dream".

#### Weight: 6 Kg

**30x30** 11¾"x 11¾"

GATSBY Mesa Base Cuadrada 30x30x73cm S30 GATSBY Square Base Table 30x30x73cm S30 ref. 54456

TABLE TOP - SOBRE