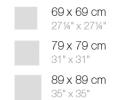

### Description

Weight: 6 Kg

GATSBY Mesa Base Cuadrada 30x30x73.5cm S50 GATSBY Square Base Table 30x30x73.5cm S50 ref. 54457

TABLE TOP - SOBRE