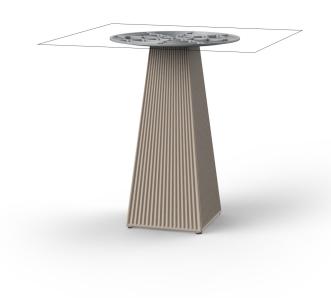

# Gatsby base 30x30x73cm s50

by Ramón Esteve

The Gatsby collection, designed by <u>Ramón Esteve</u> for <u>Vondom</u>, recalls the Art Déco lighting. Those crazy twenties. "Something new, extraordinary, beautiful, simple but sophisticatedly designed" said Francis Scott Fitzgerald about his aims for the novel he was about to write. The Great Gatsby was born in an age of prosperity, parties and excess. They called it "the American Dream".

### Description

Weight: 6 Kg

GATSBY Mesa Base Cuadrada 30x30x73.5cm S50 GATSBY Square Base Table 30x30x73.5cm S50 ref. 54457

TABLE TOP - SOBRE