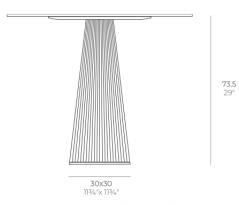

### Description

Weight: 6 Kg

GATSBY Mesa Base Cuadrada 30x30x73.5cm S50 GATSBY Square Base Table 30x30x73.5cm S50 ref. 54457

TABLE TOP - SOBRE