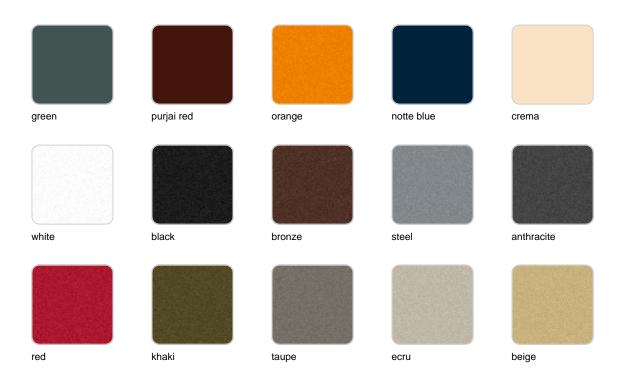

Products / Dining Tables / Gatsby Base 30x30x73cm S50

# Gatsby base 30x30x73cm s50

by Ramón Esteve

The Gatsby collection, designed by <u>Ramón Esteve</u> for <u>Vondom</u>, recalls the Art Déco lighting. Those crazy twenties. "Something new, extraordinary, beautiful, simple but sophisticatedly designed" said Francis Scott Fitzgerald about his aims for the novel he was about to write. The Great Gatsby was born in an age of prosperity, parties and excess. They called it "the American Dream".





## Info

### Description

Weight: 6 Kg



GATSBY Mesa Base Cuadrada 30x30x73.5cm S50 GATSBY Square Base Table 30x30x73.5cm S50 ref. 54457

TABLE TOP - SOBRE



# **VOUDOM**

## **Finishes**

#### finishes

#### BASIC Ref. 54457



Matt Polyethylene