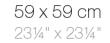

#### Description

Weight: 3.15 Kg

GATSBY Mesa Base Cuadrada 35x35x25cm S30 GATSBY Square Base Table 35x35x25cm S30 ref. 54442

TABLE TOP - SOBRE