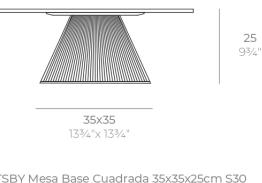

#### Description

Weight: 3.15 Kg

GATSBY Mesa Base Cuadrada 35x35x25cm S30 GATSBY Square Base Table 35x35x25cm S30 ref. 54442

TABLE TOP - SOBRE