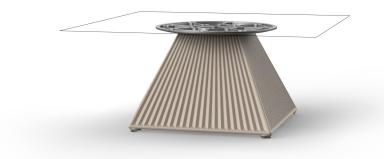

Products / Low Tables / Gatsby Base 35x35x25 S30

### Gatsby base 35x35x25 s30 by Ramón Esteve

The Gatsby collection, designed by <u>Ramón Esteve</u> for <u>Vondom</u>, recalls the Art Déco lighting. Those crazy twenties. "Something new, extraordinary, beautiful, simple but sophisticatedly designed" said Francis Scott Fitzgerald about his aims for the novel he was about to write. The Great Gatsby was born in an age of prosperity, parties and excess. They called it "the American Dream".