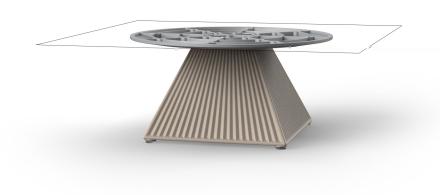

# Gatsby base 35x35x25 s50

#### by Ramón Esteve

The Gatsby collection, designed by <u>Ramón Esteve</u> for <u>Vondom</u>, recalls the Art Déco lighting. Those crazy twenties. "Something new, extraordinary, beautiful, simple but sophisticatedly designed" said Francis Scott Fitzgerald about his aims for the novel he was about to write. The Great Gatsby was born in an age of prosperity, parties and excess. They called it "the American Dream".