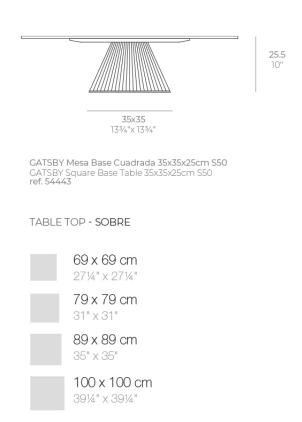

Products / Low Tables / Gatsby Base 35x35x25 S50

# Gatsby base 35x35x25 s50

#### by Ramón Esteve

The Gatsby collection, designed by <u>Ramón Esteve</u> for <u>Vondom</u>, recalls the Art Déco lighting. Those crazy twenties. "Something new, extraordinary, beautiful, simple but sophisticatedly designed" said Francis Scott Fitzgerald about his aims for the novel he was about to write. The Great Gatsby was born in an age of prosperity, parties and excess. They called it "the American Dream".





### Info

### Description

Weight: 3.21 Kg



# **VOUDOM**

## **Finishes**

### finishes

#### BASIC Ref. 54443



Matt Polyethylene