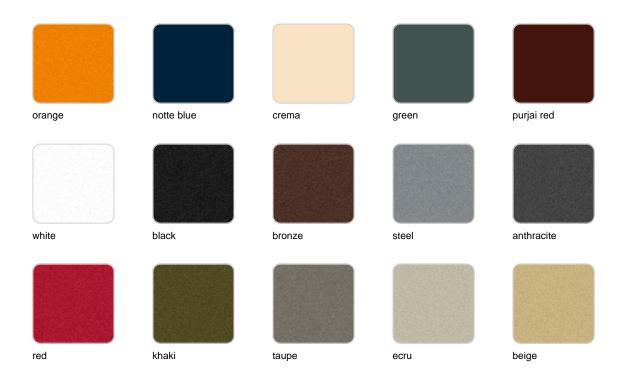

Products / Low Tables / Gatsby Base 35x35x25 S50

# Gatsby base 35x35x25 s50

#### by Ramón Esteve

The Gatsby collection, designed by <u>Ramón Esteve</u> for <u>Vondom</u>, recalls the Art Déco lighting. Those crazy twenties. "Something new, extraordinary, beautiful, simple but sophisticatedly designed" said Francis Scott Fitzgerald about his aims for the novel he was about to write. The Great Gatsby was born in an age of prosperity, parties and excess. They called it "the American Dream".





### Info

### Description

Weight: 3.21 Kg



# **VOUDOM**

## **Finishes**

### finishes

#### BASIC Ref. 54443



Matt Polyethylene