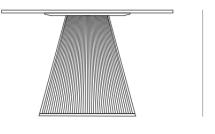

## Gatsby base 35x35x40cm s30 by Ramón Esteve

The Gatsby collection, designed by <u>Ramón Esteve</u> for <u>Vondom</u>, recalls the Art Déco lighting. Those crazy twenties. "Something new, extraordinary, beautiful, simple but sophisticatedly designed" said Francis Scott Fitzgerald about his aims for the novel he was about to write. The Great Gatsby was born in an age of prosperity, parties and excess. They called it "the American Dream".

#### Description

Weight: 4.3 Kg

40

**35x35** 13¾"x 13¾"

GATSBY Mesa Base Cuadrada 35x35x40cm S30 GATSBY Square Base Table 35x35x40cm S30 ref. 54446

TABLE TOP - SOBRE