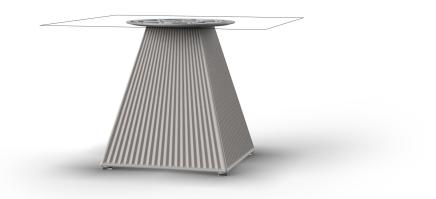

## Gatsby base 35x35x40cm s30 by Ramón Esteve

The Gatsby collection, designed by <u>Ramón Esteve</u> for <u>Vondom</u>, recalls the Art Déco lighting. Those crazy twenties. "Something new, extraordinary, beautiful, simple but sophisticatedly designed" said Francis Scott Fitzgerald about his aims for the novel he was about to write. The Great Gatsby was born in an age of prosperity, parties and excess. They called it "the American Dream".

#### Description

Weight: 4.3 Kg

40

**35x35** 13¾"x 13¾"

GATSBY Mesa Base Cuadrada 35x35x40cm S30 GATSBY Square Base Table 35x35x40cm S30 ref. 54446

TABLE TOP - SOBRE