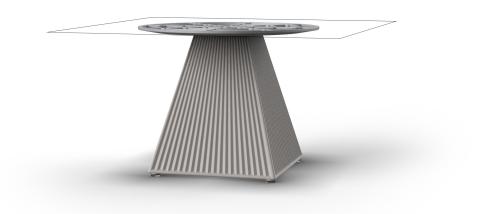

## Gatsby base 35x35x40cm s50 by Ramón Esteve

The Gatsby collection, designed by <u>Ramón Esteve</u> for <u>Vondom</u>, recalls the Art Déco lighting. Those crazy twenties. "Something new, extraordinary, beautiful, simple but sophisticatedly designed" said Francis Scott Fitzgerald about his aims for the novel he was about to write. The Great Gatsby was born in an age of prosperity, parties and excess. They called it "the American Dream".