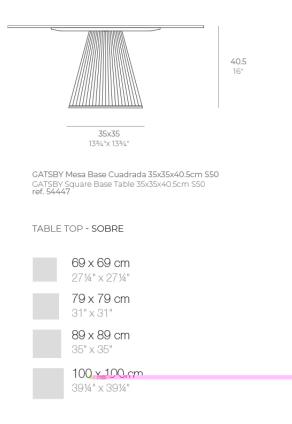

Products / Low Tables / Gatsby Base 35x35x40cm S50

## Gatsby base 35x35x40cm s50 by Ramón Esteve

The Gatsby collection, designed by <u>Ramón Esteve</u> for <u>Vondom</u>, recalls the Art Déco lighting. Those crazy twenties. "Something new, extraordinary, beautiful, simple but sophisticatedly designed" said Francis Scott Fitzgerald about his aims for the novel he was about to write. The Great Gatsby was born in an age of prosperity, parties and excess. They called it "the American Dream".



# **VOИDOM**

### Info

#### Description

Weight: 4.3 Kg



## **VOИDOM**

### Finishes

finishes BASIC Ref. 54447 purjai red orange notte blue crema green white black bronze steel anthracite red khaki taupe ecru beige

Matt Polyethylene

## **VOИDOM**