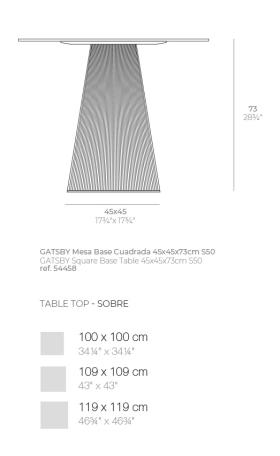

# Gatsby base 45x45x73cm s50

by Ramón Esteve

The Gatsby collection, designed by <u>Ramón Esteve</u> for <u>Vondom</u>, recalls the Art Déco lighting. Those crazy twenties. "Something new, extraordinary, beautiful, simple but sophisticatedly designed" said Francis Scott Fitzgerald about his aims for the novel he was about to write. The Great Gatsby was born in an age of prosperity, parties and excess. They called it "the American Dream".

### Description

Weight: 9.5 Kg

#### BASIC Ref. 54458

Matt Polyethylene