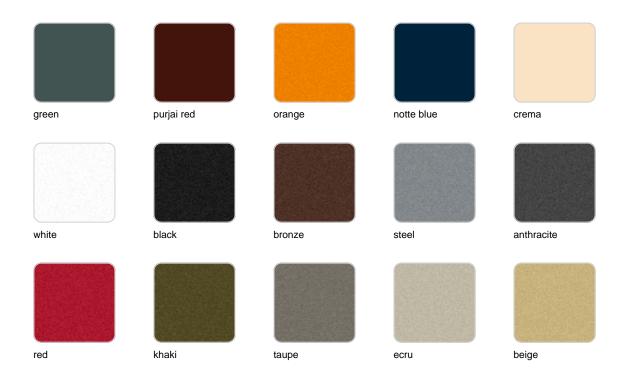

Products / Dining Tables / Gatsby Base 45x45x73cm S50

# Gatsby base 45x45x73cm s50

by Ramón Esteve

The Gatsby collection, designed by <u>Ramón Esteve</u> for <u>Vondom</u>, recalls the Art Déco lighting. Those crazy twenties. "Something new, extraordinary, beautiful, simple but sophisticatedly designed" said Francis Scott Fitzgerald about his aims for the novel he was about to write. The Great Gatsby was born in an age of prosperity, parties and excess. They called it "the American Dream".





## Info

### Description

Weight: 9.5 Kg



# **VOUDOM**

## **Finishes**

#### finishes

#### BASIC Ref. 54458



Matt Polyethylene