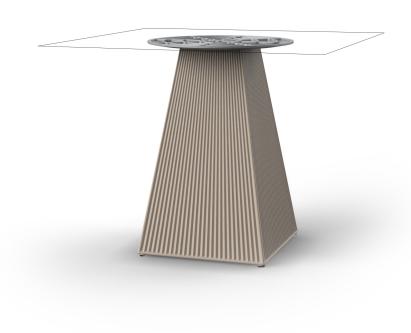

# Gatsby base 45x45x73cm s50

by Ramón Esteve

The Gatsby collection, designed by <u>Ramón Esteve</u> for <u>Vondom</u>, recalls the Art Déco lighting. Those crazy twenties. "Something new, extraordinary, beautiful, simple but sophisticatedly designed" said Francis Scott Fitzgerald about his aims for the novel he was about to write. The Great Gatsby was born in an age of prosperity, parties and excess. They called it "the American Dream".