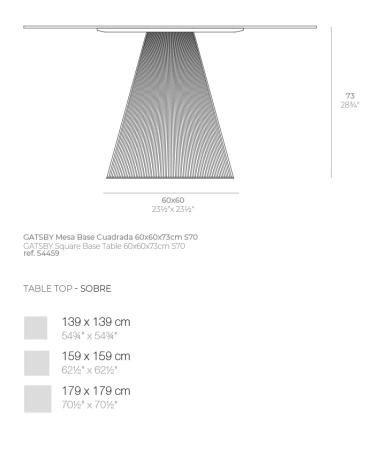

### Finishes

finishes BASIC Ref. 54459 purjai red orange notte blue crema green white black bronze steel anthracite red khaki taupe ecru beige

Matt Polyethylene