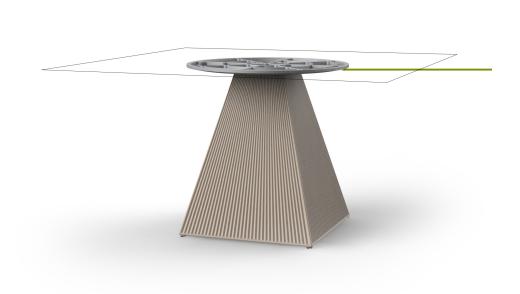

## Gatsby base 60x60x73cm s70 by Ramón Esteve

The Gatsby collection, designed by <u>Ramón Esteve</u> for <u>Vondom</u>, recalls the Art Déco lighting. Those crazy twenties. "Something new, extraordinary, beautiful, simple but sophisticatedly designed" said Francis Scott Fitzgerald about his aims for the novel he was about to write. The Great Gatsby was born in an age of prosperity, parties and excess. They called it "the American Dream".