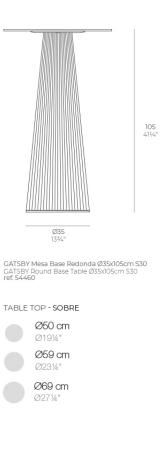

Products / High Tables / Gatsby Base ø35x105cm S30

## Gatsby base Ø35x105cm s30 by Ramón Esteve

The Gatsby collection, designed by <u>Ramón Esteve</u> for <u>Vondom</u>, recalls the Art Déco lighting. Those crazy twenties. "Something new, extraordinary, beautiful, simple but sophisticatedly designed" said Francis Scott Fitzgerald about his aims for the novel he was about to write. The Great Gatsby was born in an age of prosperity, parties and excess. They called it "the American Dream".



# **VOИDOM**

### Info

#### Description

Weight: 6 Kg



## **VOИDOM**

### Finishes

finishes BASIC Ref. 54460 green purjai red orange notte blue crema white black bronze steel anthracite red khaki taupe ecru beige

Matt Polyethylene

## **VOИDOM**