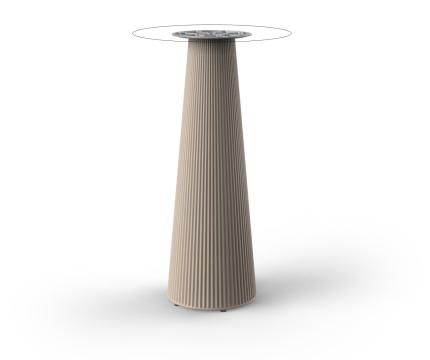

## Gatsby base Ø35x105cm s30 by Ramón Esteve

The Gatsby collection, designed by <u>Ramón Esteve</u> for <u>Vondom</u>, recalls the Art Déco lighting. Those crazy twenties. "Something new, extraordinary, beautiful, simple but sophisticatedly designed" said Francis Scott Fitzgerald about his aims for the novel he was about to write. The Great Gatsby was born in an age of prosperity, parties and excess. They called it "the American Dream".