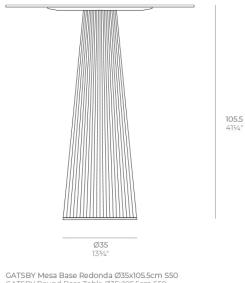

### Description

Weight: 9.1 Kg

GATSBY Mesa Base Redonda Ø35x105.5cm S50 GATSBY Round Base Table Ø35x105.5cm S50 ref. 54461

TABLE TOP - SOBRE