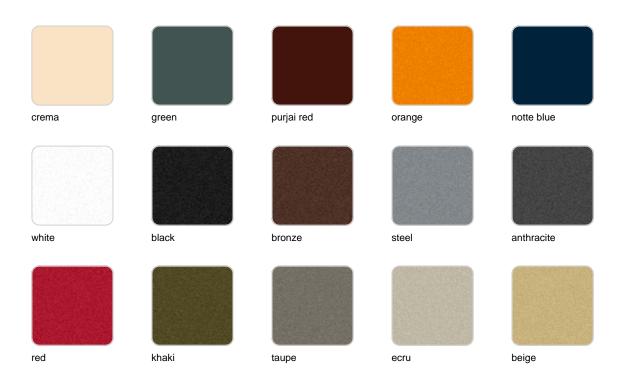

Products / High Tables / Gatsby Base ø35x105cm S50

## Gatsby base ø35x105cm s50

by Ramón Esteve

The Gatsby collection, designed by <u>Ramón Esteve</u> for <u>Vondom</u>, recalls the Art Déco lighting. Those crazy twenties. "Something new, extraordinary, beautiful, simple but sophisticatedly designed" said Francis Scott Fitzgerald about his aims for the novel he was about to write. The Great Gatsby was born in an age of prosperity, parties and excess. They called it "the American Dream".



# **VOUDOM**

## Info

### Description

Weight: 9.1 Kg



GATSBY Mesa Base Redonda Ø35x105.5cm S50 GATSBY Round Base Table Ø35x105.5cm S50 ref. 54461

TABLE TOP - SOBRE



# **VOUDOM**

### **Finishes**

#### finishes

#### BASIC Ref. 54461



Matt Polyethylene