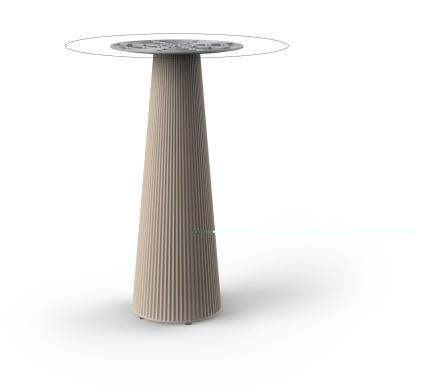

Products / High Tables / Gatsby Base ø35x105cm S50

## Gatsby base ø35x105cm s50

by Ramón Esteve

The Gatsby collection, designed by <u>Ramón Esteve</u> for <u>Vondom</u>, recalls the Art Déco lighting. Those crazy twenties. "Something new, extraordinary, beautiful, simple but sophisticatedly designed" said Francis Scott Fitzgerald about his aims for the novel he was about to write. The Great Gatsby was born in an age of prosperity, parties and excess. They called it "the American Dream".