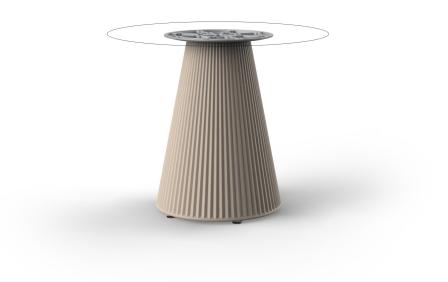

## Gatsby base Ø35x50cm s30 by Ramón Esteve

The Gatsby collection, designed by <u>Ramón Esteve</u> for <u>Vondom</u>, recalls the Art Déco lighting. Those crazy twenties. "Something new, extraordinary, beautiful, simple but sophisticatedly designed" said Francis Scott Fitzgerald about his aims for the novel he was about to write. The Great Gatsby was born in an age of prosperity, parties and excess. They called it "the American Dream".