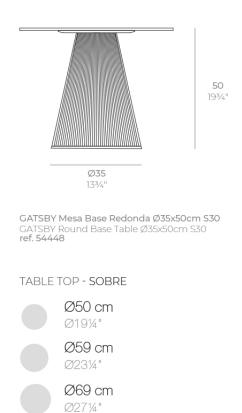

## Gatsby base Ø35x50cm s30 by Ramón Esteve

The Gatsby collection, designed by <u>Ramón Esteve</u> for <u>Vondom</u>, recalls the Art Déco lighting. Those crazy twenties. "Something new, extraordinary, beautiful, simple but sophisticatedly designed" said Francis Scott Fitzgerald about his aims for the novel he was about to write. The Great Gatsby was born in an age of prosperity, parties and excess. They called it "the American Dream".

#### Description

Weight: 3.2 Kg